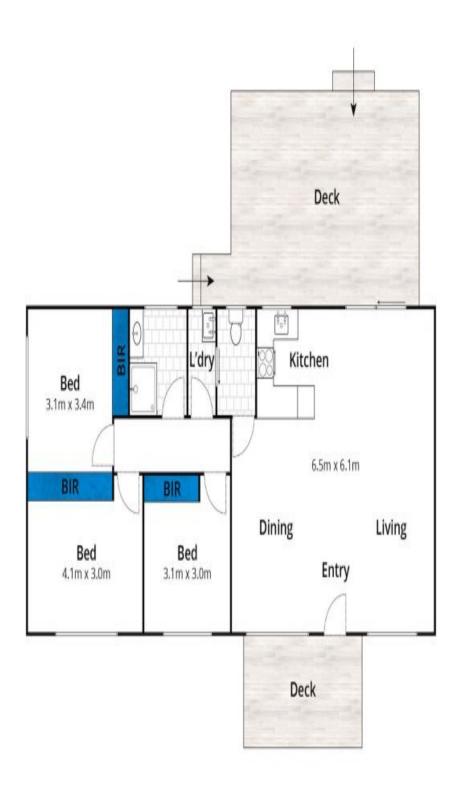

Whilst bwrm.com.au has made every attempt to ensure the accuracy of the floor plan contained here, measurements are approximate and no responsibility is taken for any error, omis-statement. This plan is for illustrative purposes only.

## 11 Paringa Crescent, Anglesea

Plans shown are only indicative of layout. Dimensions are approximate.

Anglesea, VIC 11 Paringa Crescent