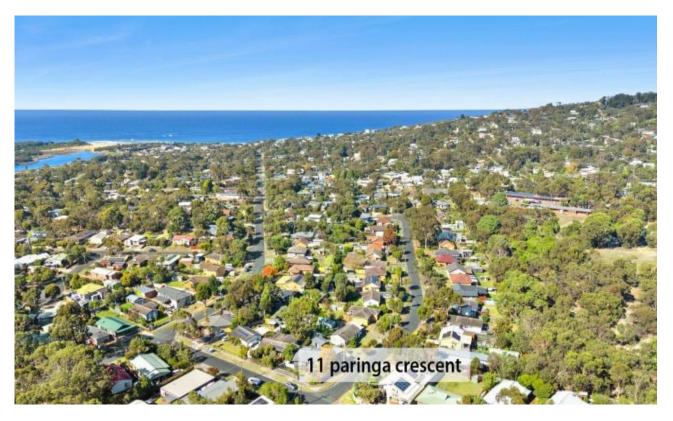

## 11 Paringa Crescent Anglesea, VIC

## Adjoining Kuarka Dorla Reserve

This well presented single level 3 bedroom home is located in the heart of Anglesea yet tucked away in a quiet no through road. On a generous allotment with the north facing rear garden adjoining the beautiful Kuarka Dorla reserve. The open plan layout in a natural coastal palette to match the picturesque setting opens through to a spacious undercover rear deck area creating a relaxing sanctuary. The galley style kitchen is very functional and reverse cycle split system heating and cooling provides year round comfort. Comprising of a central bathroom with separate toilet, carpeted bedrooms, each with built in robe. The single level is suitable for all age groups but particularly suitable for those planning for later in life. Stroll to the river, Anglesea town centre, bowls club and one of the best beaches and surf clubs on the coast. A sought after location perfect either as a coastal weekender or permanent residence.