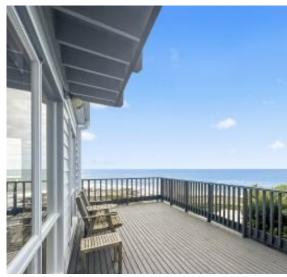

Offering three spacious bedrooms, the master with ensuite, walk in robe and two separate viewing decks overlooking the breakers.

Two more bedrooms share a large bathroom, the kid's bedroom is huge and doubles as a games room and second lounge room..

The main living space down stairs is very large with dining and a great kitchen with some of the best views.

A long, wide veranda is a highlight with the most sensational vista of the sea, reef, rocks and breakers.