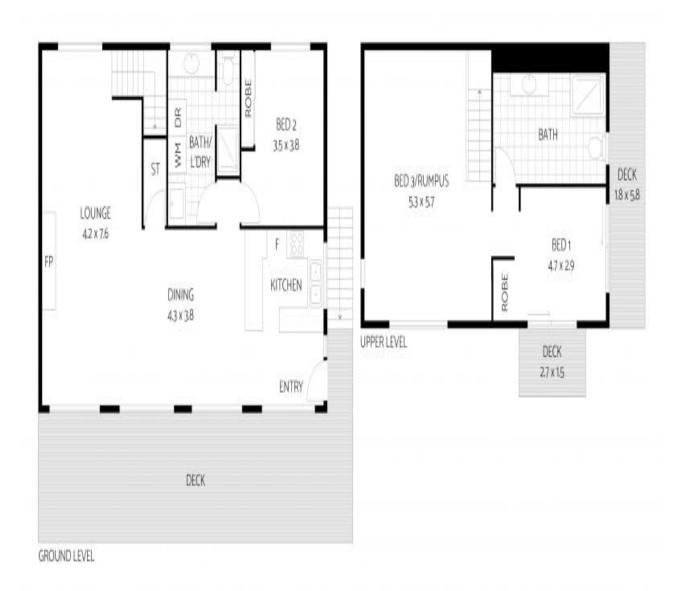

Offering three spacious bedrooms, the master with ensuite, walk in robe and two separate viewing decks overlooking the breakers.

Two more bedrooms share a large bathroom, the kid's bedroom is huge and doubles as a games room and second lounge room..

The main living space down stairs is very large with dining and a great kitchen with some of the best views.

A long, wide veranda is a highlight with the most sensational vista of the sea, reef, rocks and breakers.

## 9 Panorama Crescent, MARENGO

ARTISTS IMPRESSION CNUK: While every attempt has been made to ensure the accuracy of this share plants wear and measurements of share, workers and all other terms are approximate and no magnossibility is taken for any error, credulor, or trin-statement. This plan is for "flushrather purposes only and should only be alsed as with by

Plans shown are only indicative of layout. Dimensions are approximate.

INTERNAL: EXTERNAL: TOTAL: 150m² 53m² 203m² great**o**cean**properties** 