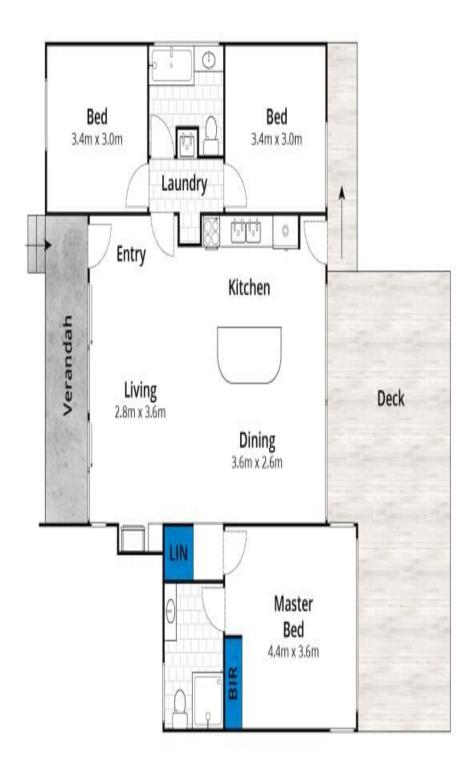

Whilst burm.com.au has made every attempt to ensure the accuracy of the floor plan contained here, measurements are approximate and no responsibility is taken for any error, omission, or mis-statement. This plan is for illustrative purposes only.

## 50 Golf Links Road, Anglesea

Plans shown are only indicative of layout. Dimensions are approximate.