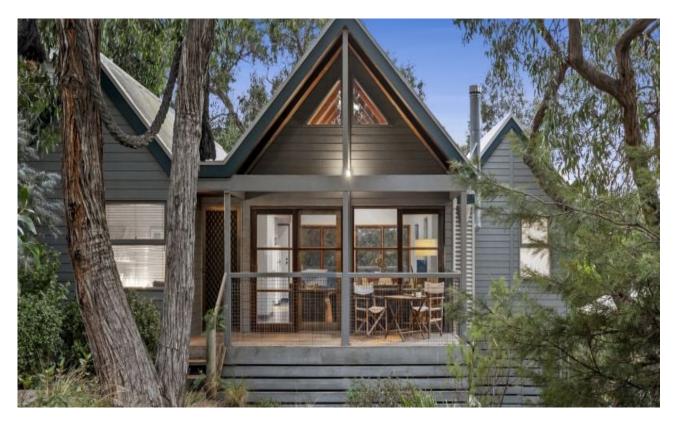

## idyllic coastal lifestyle

Discover the perfect blend of architectural charm and peaceful living at this Dinner Plain inspired residence nestled within the tranquil native edge of Anglesea. This appealing 3 bedroom home, promises an idyllic coastal lifestyle with nature at your doorstep. Upon entering, the soaring cathedral ceilings create an atmosphere of spaciousness and welcoming and every window you look out of you see a native setting. Set on an easy to maintain 588 sqm (app) allotment, the property integrates beautifully with its surroundings. Although simple in design, the residence works well on so many levels. It invites you to utilise the rear sundeck for morning coffee and breakfast while the front deck allows you to enjoy a wine at the end of the day. Or you can choose to relax in front of the wood fire. Other features include split system aircon, two bathrooms (ensuite off main) and a large lock up storage area below. Golf Links Road is a cul-de-sac with minimal traffic and only a handful of houses past it in the street. With natural bushland opposite, the position has a genuine feel of escape which