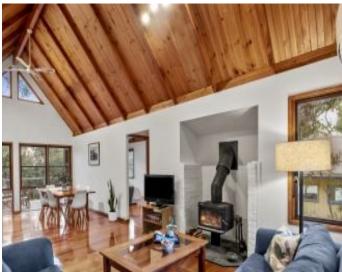

## idyllic coastal lifestyle

Discover the perfect blend of architectural charm and peaceful living at this Dinner Plain inspired residence nestled within the tranquil native edge of Anglesea. This appealing 3 bedroom home, promises an idyllic coastal lifestyle with nature at your doorstep. Upon entering, the soaring cathedral ceilings create an atmosphere of spaciousness and welcoming and every window you look out of you see a native setting. Set on an easy to maintain 588 sqm (app) allotment, the property integrates beautifully with its surroundings. Although simple in design, the residence works well on so many levels. It invites you to utilise the rear sundeck for morning coffee and breakfast while the front deck allows you to enjoy a wine at the end of the day. Or you can choose to relax in front of the wood fire. Other features include split system aircon, two bathrooms (ensuite off main) and a large lock up storage area below. Golf Links Road is a cul-de-sac with minimal traffic and only a handful of houses past it in the street. With natural bushland opposite, the position has a genuine feel of escape which