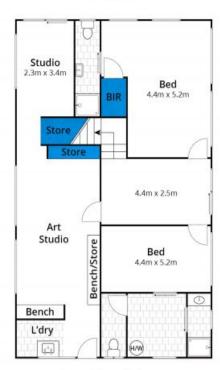

Fairhaven surf beach is

\$2,500,000 - \$2,600,000

Contact: Marty Maher

0419505279 Mim Atkinson 0408912533

Type: House Land: 1041m2

https://www.greatoceanproperties.com.au

**Ground Floor** 

Lower Ground Floor

Plans shown are only indicative of layout. Dimensions are approximate.