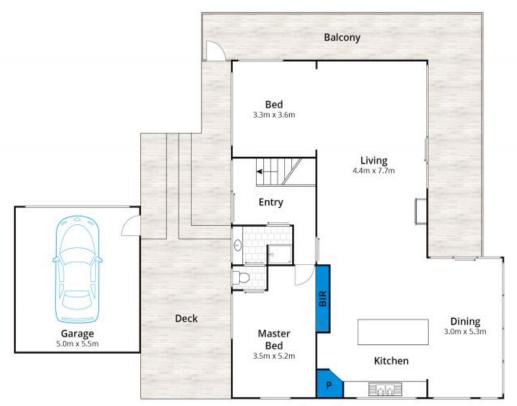

perfectly. Facing east to capture all the morning sun, the 4 bedroom property is set on 1041sqm (app) and enjoys street level access to cater for all ages. The light filled large open plan living area on the upper level is a gorgeous space that is easy to visualise large family gatherings in, spilling out onto the sundecks which wrap around on 3 sides. There is a large studio space on the lower level that could be utilised to suit many needs. The large lawn area will be an excellent sunbaking and play area in summer, protected from the wind when the sea breezes hit in the late afternoon. The walk to the patrolled

Fairhaven surf beach is

\$2,500,000 - \$2,600,000

Contact: Marty Maher

0419505279 Mim Atkinson 0408912533

Type: House Land: 1041m2

https://www.greatoceanproperties.com.au



**Ground Floor** 



Lower Ground Floor

Plans shown are only indicative of layout. Dimensions are approximate.