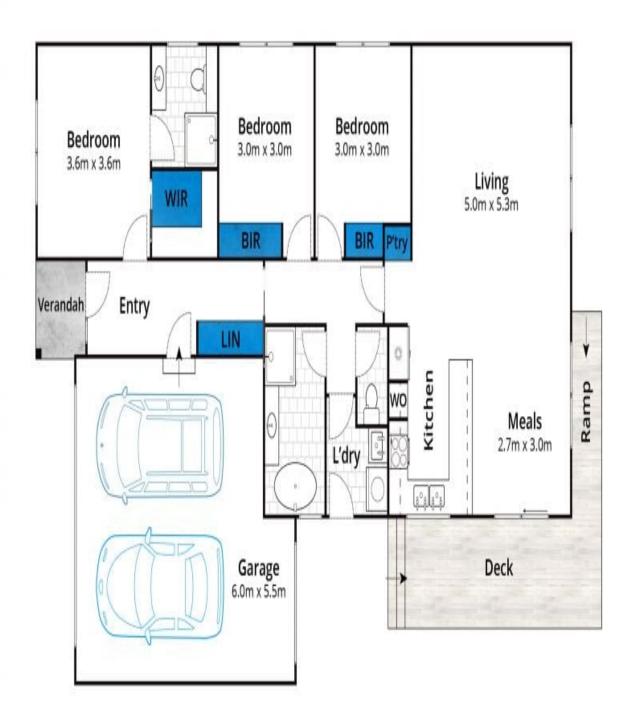

• 3 spacious bedrooms all with robes

Whilst bwrm.com.au has made every attempt to ensure the accuracy of the floor plan contained here, measurements are approximate and no responsibility is taken for any error, omission, or mis-statement. This plan is for illustrative purposes only.

## 10 Lawrencia Way, Anglesea Plans shown are only indicative of layout. Dimensions are approximate.