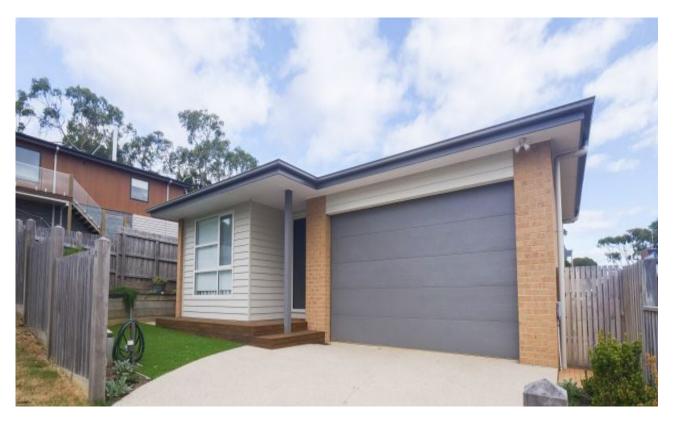

## 10 Lawrencia Way **Anglesea, VIC**

## Contemporary light filled coastal home

Light filled and presented in immaculate condition, this three bedroom home offers easy Anglesea living. Located in an established neighbourhood just moments from parkland, river walking trails and just a 5 minute stroll to the Anglesea shops, you have everything on your doorstep. The residence is 3 years old with all the modern amenities that you would expect. Comprising of a well appointed kitchen with open plan living and dining, spacious bedrooms all with built in robes, the master with walk in robe and ensuite, a central bathroom, laundry and lock up garage. The rear porch and low maintenance garden is the perfect spot to relax. Double vehicle lock up garage with remote roller door. Available from early May for 12 month lease. Inspections available by appointment. Featuring: