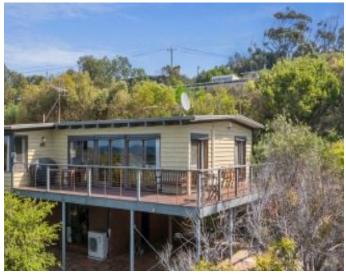

## Amazing view with plenty of potential

Set on a substantial 934sqm (app) allotment this solid classic beach house enjoys a stunning view and excellent access to the beach via a nearby reserve. Facing east the property captures all the morning sun and is sheltered from the prevailing westerly winds making it perfect for all weather conditions. The residence itself is a step back to the golden era of 1980s beach houses but is very sturdily constructed and can be enjoyed from settlement. The view and position certainly deserves to see the residence upgraded at some point in the future but can be done in a time frame that suits you. Accommodation is in two bedrooms upstairs but with two large living areas (one on each level) extra accommodation, when needed, is no problem. If you are looking for an entry level property with the view of a property that is normally in a much higher price bracket then this is worth a look. The access to the beach is excellent and there is plenty of upside available to this opportunity.