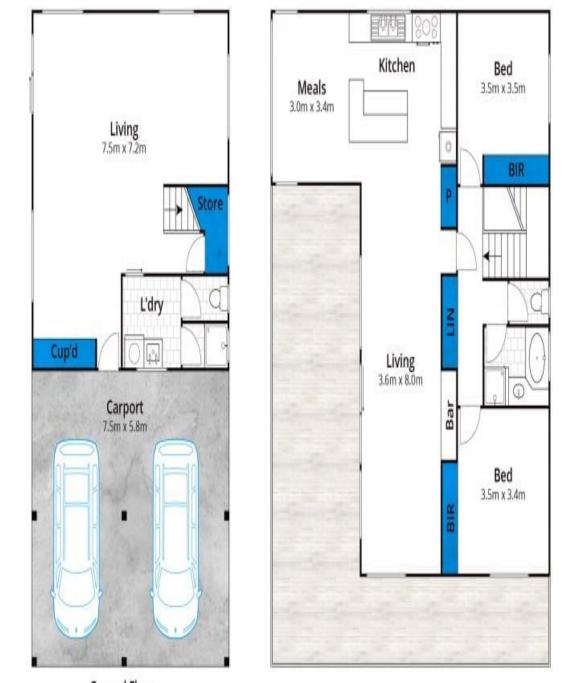

Ground Floor

**First Floor** 

Approx House Area 150m<sup>2</sup>

Whilst bwrm.com.au has made every attempt to ensure the accuracy of the floor plan contained here, measurements are approximate and no responsibility is taken for any error, omission, or mis-statement. This plan is for illustrative purposes only.

## 14 Wybellenna Drive, Fairhaven

Plans shown are only indicative of layout. Dimensions are approximate.

Fairhaven, VIC 14 Wybellenna Drive