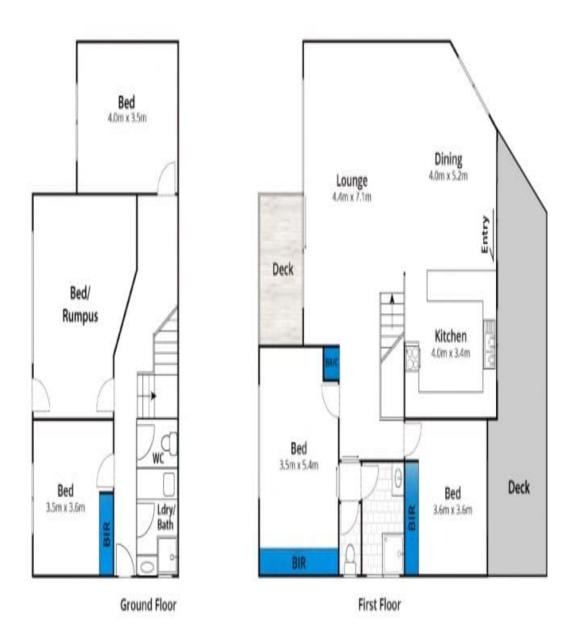

concerned about their children crossing the Great

SOLD Contact: Marty Maher 0419505279 Mim Atkinson 0408912533 Type: House Sold Date: 10/04/2024 Land: 1135m2 https://www.greatoceanproperties.com.au

Whilst berm.com.au has made every attempt to ensure the accuracy of the floor plan contained here, measurements are approximate and no responsibility is taken for any error, onissien, or mis-statement. This plan is for illustrative purposes only.

## 45 Lialeeta Road, Fairhaven

Plans shown are only indicative of layout. Dimensions are approximate.

Fairhaven, VIC 45 Lialeeta Road