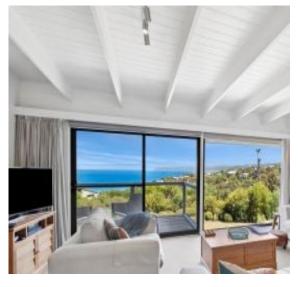

## Stunning views and immaculately presented

Offers required by 30 April 2024

Taking full advantage of its elevated position, this immaculately presented residence enjoys incredible ocean views all the way along the coast. You can even watch the surf break in front of the Fairhaven Surf Club. Set on a substantial 1135sqm (app) fully landscaped allotment the 5BR residence has enjoyed upgrades throughout its current ownership and is ready for a new owner to enjoy from day one. The large open plan living area takes full advantage of the stunning view and most people utter an involuntary Wow! upon entry. There is beautiful sun trap rear verandah and garden area that is a fantastic outdoor entertaining spot that is out of the wind and would be brilliant for breakfast in the morning sun. There is also a double lock up garage which is not that common in the area. The less obvious feature of this property is its excellent beach access via a nearby reserve that takes you down to the underpass that allows you to walk under the Great Ocean Road. This is ideal for parents of children who are