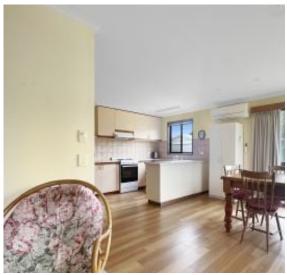

The kitchen is spacious, offering plenty of storage and bench space for culinary endeavors. Additionally, there is a full laundry, bathroom, and a separate toilet for convenience.

Outside, the gardens are meticulously maintained, creating a neat and tidy outdoor space. The property also includes a lockable single car garage and a fernery, adding to its appeal. To the north of the home are two rights-of-ways, so no neighbour on this side giving a feeling of additional space.