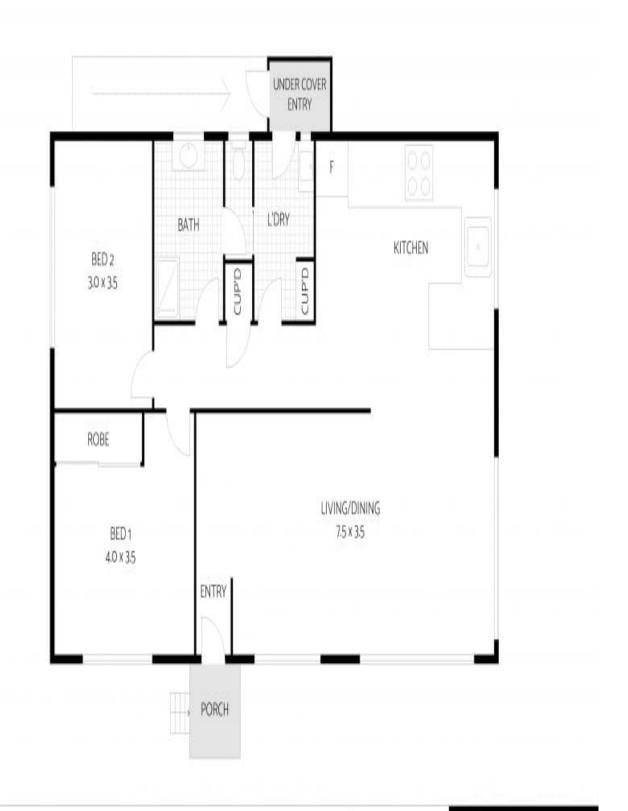

Plans shown are only indicative of layout. Dimensions are approximate.

INTERNAL 95m² EXTERNAL 2m² TOTAL: 97m²

211° 97m²

greatocean properties