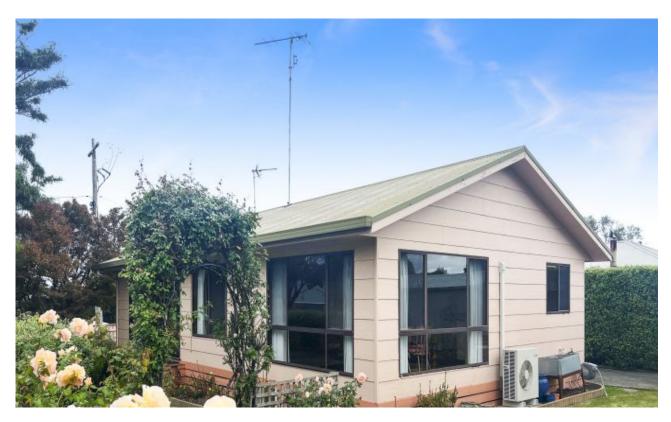

## 45 Costin Street Apollo Bay, VIC

....

BATH

CAR

great ocean properties

## Cute house in Prime location with beautiful gardens

'Rivendell,' is situated on a 668 square metre block of land with the residence boasting two generously sized bedrooms, both with ceiling fans. The master bedroom includes built-in robes.

The kitchen is spacious, offering plenty of storage and bench space for culinary endeavors. Additionally, there is a full laundry, bathroom, and a separate toilet for convenience.

Outside, the gardens are meticulously maintained, creating a neat and tidy outdoor space. The property also includes a lockable single car garage and a fernery, adding to its appeal. To the north of the home are two rights-of-ways, so no neighbour on this side giving a feeling of additional space.