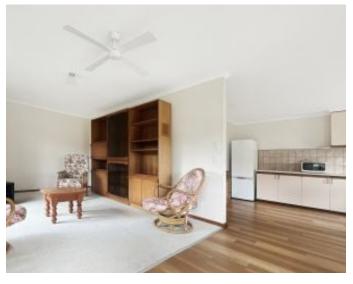

Upon entering, you'll find a lounge area with a newly installed floor, a gas heater, and north-facing windows that offer picturesque views of the nearby hills and an abundance of natural light and warmth. Adjacent to the lounge is the dining space, which features a new reverse cycle air-conditioning unit.