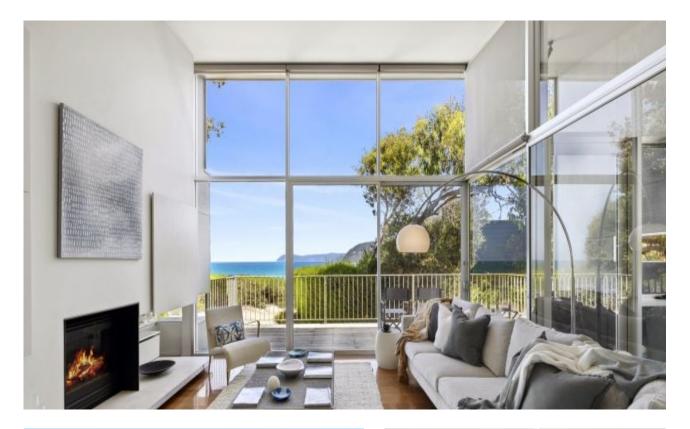

### Timeless

This stunning architectural residence enjoys a timeless appeal with its use of space and light. Enjoying beautiful breaking surf views along the coast to Lorne, this superb Robert Stent design was crafted to take advantage of the attributes of the substantial 1271sqm(app) allotment. Accessed via a service road off the Great Ocean Road at the front and bordering the Great Otway National Park at the rear the property enjoys excellent privacy and a sheltered amenity while still capturing the gorgeous view. The open plan upper living area is a special space with its soaring ceilings, recycled wool store wide floorboards and access to two sundecks. Accommodation is in four bedrooms serviced by three bathrooms with both the master and guest bedrooms having ensuites. There is an excellent bunk room, designed by the architect that can only be described as kids' heaven, that opens onto the rear lawn area via its own sundeck, with the guest bedroom enjoying the same arrangement. Beautifully presented and maintained the property would make an ideal beach house or permanent home.