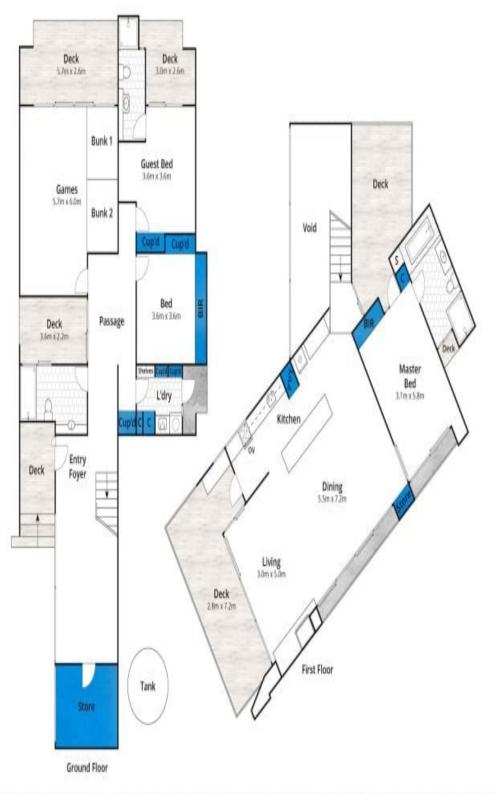

While borm.com.au has made every attempt to ensure the accuracy of the floor plan contained here, measurements are approximate and no responsibility is taken for any error, omission, or mis-statement. This plan is for illustrative purposes only.

### 657 Great Ocean Road, Eastern View

Plans shown are only indicative of layout. Dimensions are approximate.