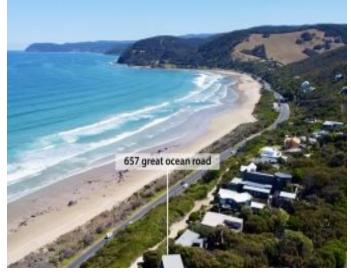

### Timeless

This stunning architectural residence enjoys a timeless appeal with its use of space and light. Enjoying beautiful breaking surf views along the coast to Lorne, this superb Robert Stent design was crafted to take advantage of the attributes of the substantial 1271sqm(app) allotment. Accessed via a service road off the Great Ocean Road at the front and bordering the Great Otway National Park at the rear the property enjoys excellent privacy and a sheltered amenity while still capturing the gorgeous view. The open plan upper living area is a special space with its soaring ceilings, recycled wool store wide floorboards and access to two sundecks. Accommodation is in four bedrooms serviced by three bathrooms with both the master and guest bedrooms having ensuites. There is an excellent bunk room, designed by the architect that can only be described as kids' heaven, that opens onto the rear lawn area via its own sundeck, with the guest bedroom enjoying the same arrangement. Beautifully presented and maintained the property would make an ideal beach house or permanent home.