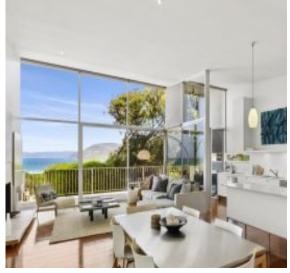

### Timeless

This stunning architectural residence enjoys a timeless appeal with its use of space and light. Enjoying beautiful breaking surf views along the coast to Lorne, this superb Robert Stent design was crafted to take advantage of the attributes of the substantial 1271sqm(app) allotment. Accessed via a service road off the Great Ocean Road at the front and bordering the Great Otway National Park at the rear the property enjoys excellent privacy and a sheltered amenity while still capturing the gorgeous view. The open plan upper living area is a special space with its soaring ceilings, recycled wool store wide floorboards and access to two sundecks. Accommodation is in four bedrooms serviced by three bathrooms with both the master and guest bedrooms having ensuites. There is an excellent bunk room, designed by the architect that can only be described as kids' heaven, that opens onto the rear lawn area via its own sundeck, with the guest bedroom enjoying the same arrangement. Beautifully presented and maintained the property would make an ideal beach house or permanent home.