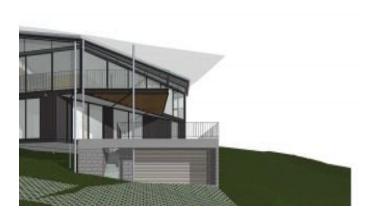

## Native vacant land with views and plans approved

To be able to watch the surf break from your living area is just one of the potential features of a future residence on this very pretty native 1036sqm (approximately) vacant allotment. Plans are approved for a substantial 4 bedroom residence that includes open plan living, second living area, lock up garage and elevator. The setting itself is a feature with mature eucalypts and a quiet position. The houses on either side are already constructed so there are no future surprises and all mains water, power and sewer are available. If you are looking to eventually relocate from the city and want something special to move to then this property would be an excellent option. The elevator included in the design makes it age proof and in the end you just cannot beat a custom design with your selected finishes.