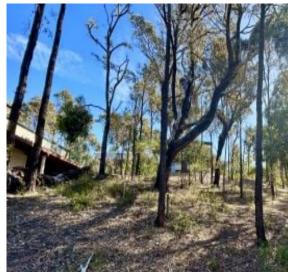

## Native vacant land with views and plans approved

To be able to watch the surf break from your living area is just one of the potential features of a future residence on this very pretty native 1036sqm (approximately) vacant allotment. Plans are approved for a substantial 4 bedroom residence that includes open plan living, second living area, lock up garage and elevator. The setting itself is a feature with mature eucalypts and a quiet position. The houses on either side are already constructed so there are no future surprises and all mains water, power and sewer are available. If you are looking to eventually relocate from the city and want something special to move to then this property would be an excellent option. The elevator included in the design makes it age proof and in the end you just cannot beat a custom design with your selected finishes.