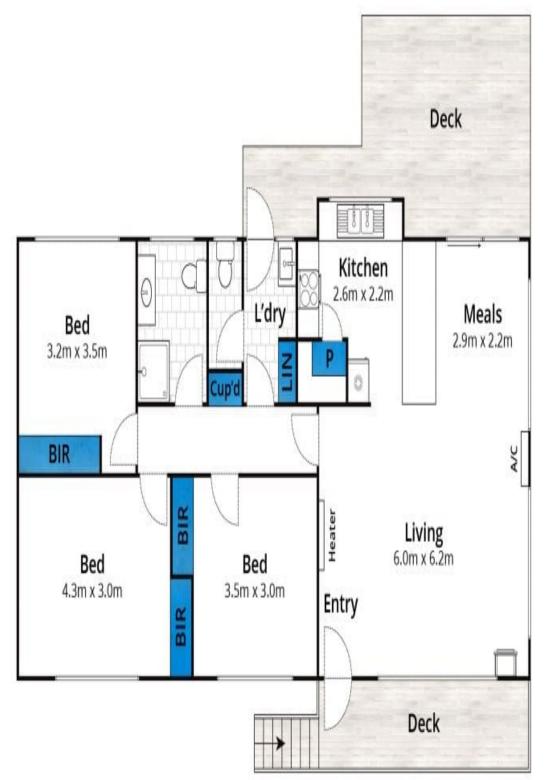

Character filled well presented interiors, the home offers a practical floorplan comprising three generous bedrooms, all with built in robes, central family bathroom, and open plan living. Sliding door access provides indoor outdoor flow to the north facing deck, ideal for entertaining. Other features include a recently refurbished laundry, a second toilet, polished timber floorboards throughout, a cosy woodfire and split system heating and cooling for year round comfort.

Approx. Area 98m<sup>2</sup>

Whilst burrn.com.au has made every attempt to ensure the accuracy of the floor plan contained here, measurements are approximate and no responsibility is taken for any error, omission, or mis-statement. This plan is for illustrative purposes only.

## 8 Niblick Street, Anglesea

A

Plans shown are only indicative of layout. Dimensions are approximate.

Anglesea, VIC 8 Niblick Street