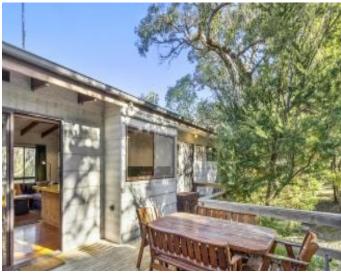

## **Classic Anglesea Living**

This is classic Anglesea beach house living. Available from end March for 3, 6, 12 or 18 month rental. Privately tucked away in the tranquil cul-de-sac of Niblick Street and Fairway Drive where the 1st fairway is in your back garden! Elevated and boasting easy care naturally landscaped grounds adjacent to the golf course you will love every moment in this coastal haven.

Character filled well presented interiors, the home offers a practical floorplan comprising three generous bedrooms, all with built in robes, central family bathroom, and open plan living. Sliding door access provides indoor outdoor flow to the north facing deck, ideal for entertaining. Other features include a recently refurbished laundry, a second toilet, polished timber floorboards throughout, a cosy woodfire and split system heating and cooling for year round comfort.