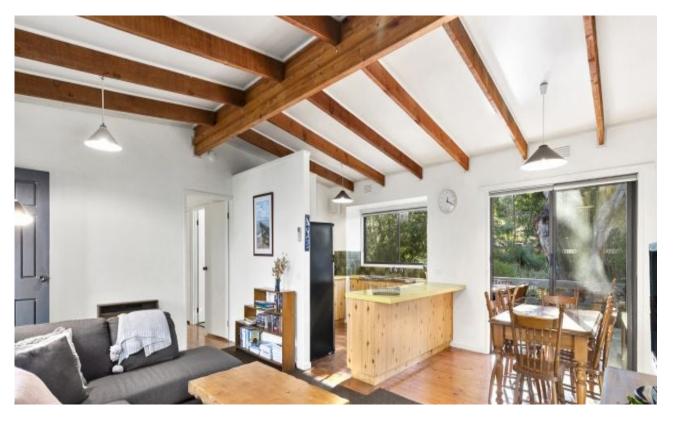

Character filled well presented interiors, the home offers a practical floorplan comprising three generous bedrooms, all with built in robes, central family bathroom, and open plan living. Sliding door access provides indoor outdoor flow to the north facing deck, ideal for entertaining. Other features include a recently refurbished laundry, a second toilet, polished timber floorboards throughout, a cosy woodfire and split system heating and cooling for year round comfort.