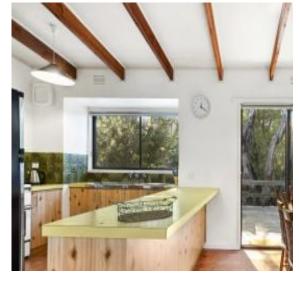

Character filled well presented interiors, the home offers a practical floorplan comprising three generous bedrooms, all with built in robes, central family bathroom, and open plan living. Sliding door access provides indoor outdoor flow to the north facing deck, ideal for entertaining. Other features include a recently refurbished laundry, a second toilet, polished timber floorboards throughout, a cosy woodfire and split system heating and cooling for year round comfort.