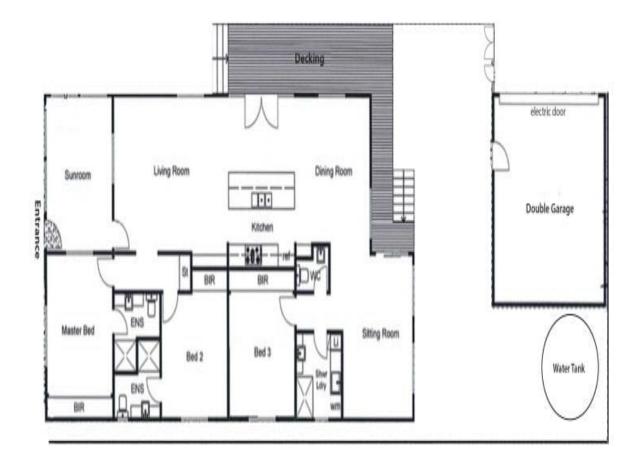

There are three generous bedrooms, two with an ensuite and all have great storage and carpets. A family sized bathroom (combined with laundry) and a separate powder room complete the floor plan. Outdoor entertaining on the sunny deck is effortless and a BBQ is included. An oversize double garage and under house storage is also available.

measurements are approximate and no responsibility is taken for any error, omission, or mis-statement. This plan is for illustrative purposes only.

## 2A Great Ocean Road, Anglesea

Plans shown are only indicative of layout. Dimensions are approximate.

Anglesea, VIC 2 Great Ocean Road