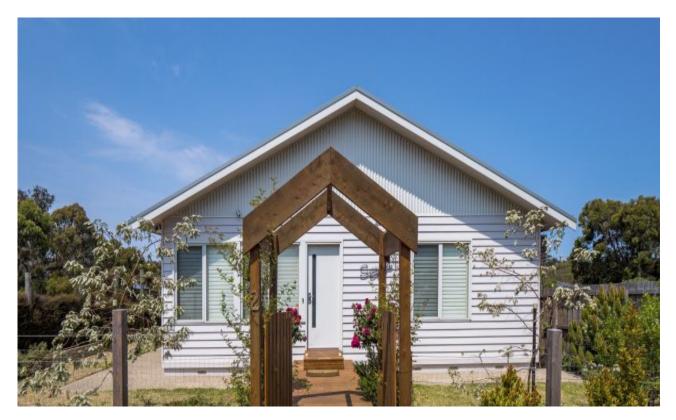

## Location, style and quality

Quality has a certain vibe and you will find it here in abundance. This high-end fully furnished home enjoys a handy location and offers sunny spacious living inside and out. Completely renovated to exacting standards it features three separate living zones including a light and bright open plan area with dining and kitchen. A cosy front sitting room offers the perfect work from home or quiet zone while the rear lounge provides another break out space with sliding door access to the sunny deck. The kitchen will excite anyone who loves to cook and entertain, it has plentiful storage, Smeg gas cooking and dishwasher and a large central island breakfast bar.

There are three generous bedrooms, two with an ensuite and all have great storage and carpets. A family sized bathroom (combined with laundry) and a separate powder room complete the floor plan. Outdoor entertaining on the sunny deck is effortless and a BBQ is included. An oversize double garage and under house storage is also available.