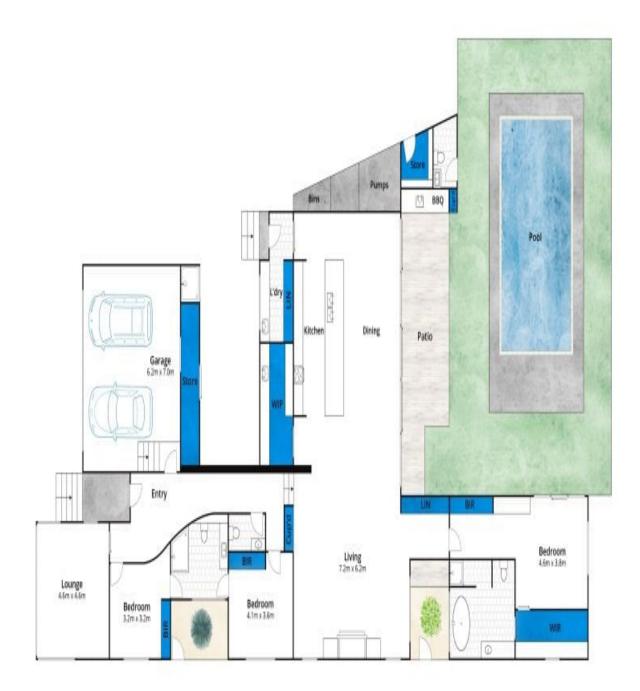

Approx House Area 275m<sup>2</sup>

Whist borm.com.au has made every attempt to ensure the accuracy of the floor plan contained here, measurements are approximate and no responsibility is taken for any error, omission, or mis-statement. This plan is for illustrative purposes only.

## 23 Holmwood Avenue, Anglesea

Plans shown are only indicative of layout. Dimensions are approximate.

Anglesea, VIC 23 Holmwood Avenue