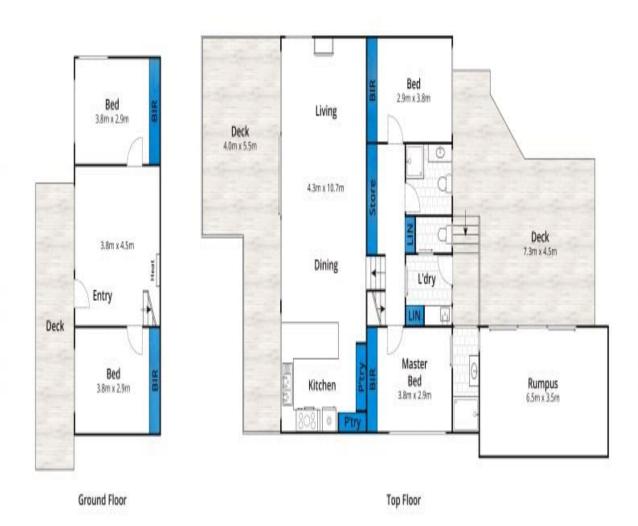

## \$1,525,000

View: Sat, 11 May 2024 @12:00 pm - 12:30 pm

greatocean properties

Contact: Marty Maher

0419505279 Michelle McDonald 0418123927

Type: House Land: 574m2

https://www.greatoceanproperties.com.au

Whilst burm.com.au has made every attempt to ensure the accuracy of the floor plan contained here, measurements are approximate and no responsibility is taken for any error, omission, or mis-statement. This plan is for illustrative purposes only.

## 1 Brentlauren Court, Anglesea

Plans shown are only indicative of layout. Dimensions are approximate.