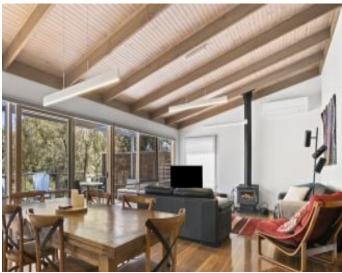

## Beautiful home in quiet court location

Every property extracts a feeling from those who enter it and with this property the overwhelming feeling is one of "welcome home". The beautifully presented 4BR tri level residence will delight on many levels. The size of the residence with two living areas plus a games room and two substantial outdoor living spaces allows all family members to find their space. The open plan upper level opens onto a large deck area that is ideal for a G&T in the late afternoon sun. A contemporary kitchen, that includes induction cooking and double ovens, plus the cathedral ceilings all add to the amenity of this living area and immaculately presented. There is a second living area on the lower level in between accommodation. The sunny backyard area is a substantial private family area that can be utilised all year round. The games room opens onto a large central deck that flows onto a lawn and garden area that hosts a pizza oven and an outdoor shower to be used after a visit to the beach. The quiet, picturesque setting of the court will appeal to many. Overall, this is a highly appealing offering that