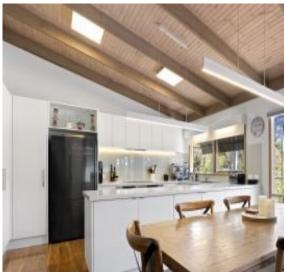

## Beautiful home in quiet court location

Every property extracts a feeling from those who enter it and with this property the overwhelming feeling is one of "welcome home". The beautifully presented 4BR tri level residence will delight on many levels. The size of the residence with two living areas plus a games room and two substantial outdoor living spaces allows all family members to find their space. The open plan upper level opens onto a large deck area that is ideal for a G&T in the late afternoon sun. A contemporary kitchen, that includes induction cooking and double ovens, plus the cathedral ceilings all add to the amenity of this living area and immaculately presented. There is a second living area on the lower level in between accommodation. The sunny backyard area is a substantial private family area that can be utilised all year round. The games room opens onto a large central deck that flows onto a lawn and garden area that hosts a pizza oven and an outdoor shower to be used after a visit to the beach. The quiet, picturesque setting of the court will appeal to many. Overall, this is a highly appealing offering that