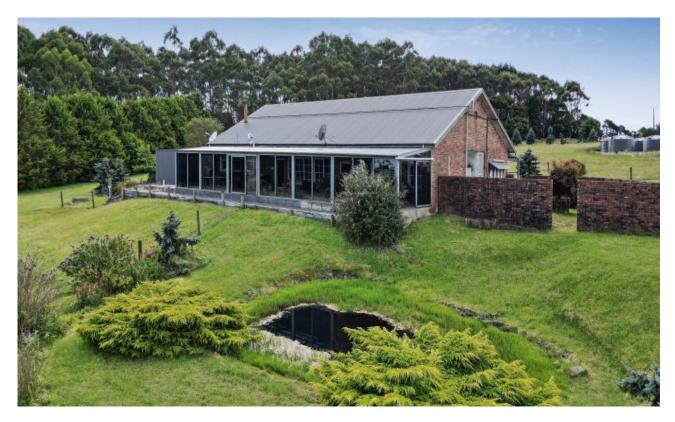

## Harrowglen "an Otway Country Oasis―

"Harrowglen" is a magnificent property nestled on 6.1 acres, offering breathtaking rural and Otway's views that extend across The Heytesbury Plain. Strategically situated within a 5-minute drive to Lavers Hills, Beech Forest, The Redwood Forest, Beauchamp Falls and Hopetoun Falls. Harrowglen is an ideal retreat for those seeking proximity to nature's wonders.

The main residence, constructed in the timeless English style with double cavity bricks and slate floors, showcases a spacious open plan kitchen, dining & living area. This inviting space is equipped with modern conveniences, including reverse cycle air conditioning, a solid wood heater, and a slow combustion stove that efficiently services hydronic heating throughout the home. The semi-commercial kitchen includes plenty of stainless-steel bench space, lots of storage and is efficiently designed for all levels of cooking.