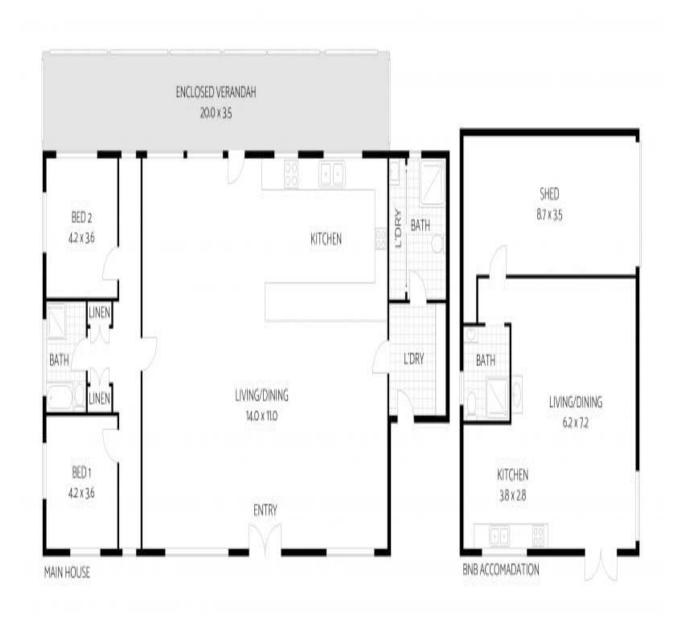

## 4730 Colac Lavers Hill Road, WYELANGTA

ARTISTS IMPRESSION ONLY. While every attempt has been made to ensure the accuracy of this hour plants were and measurements of disput, windows, more and all other tarms are approximate and no magnitudely in taken for any error, criticalor, or trin-statement. This plan is for illustrative purposes only and should only he used as tuch by

Plans shown are only indicative of layout. Dimensions are approximate.

Wyelangta, VIC 4730 Colac Lavers Hill Road