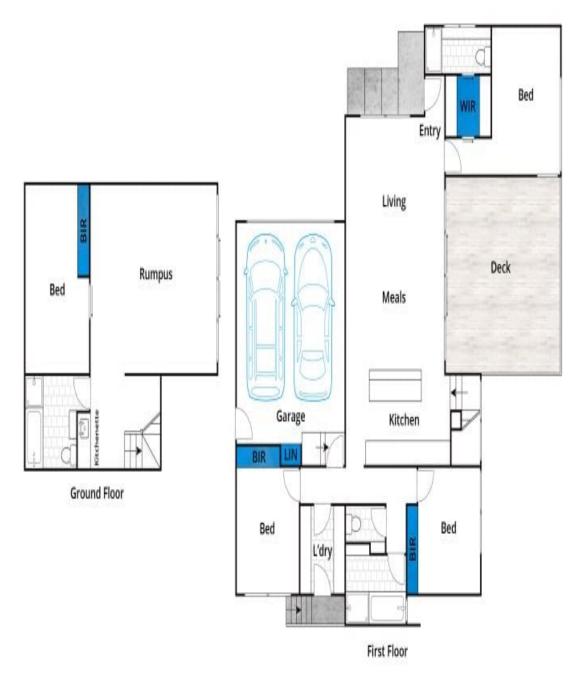

1

greatoceanproperties

Whit berm.com.au has made every attempt to ensure the accuracy of the floor plan contained here, measurements are approximate and no responsibility is taken for any error, ornis-statement. This plan is for illustrative purposes only.

## 11 Pearse Road, Aireys Inlet

Plans shown are only indicative of layout. Dimensions are approximate.

Aireys Inlet, VIC 11 Pearse Road