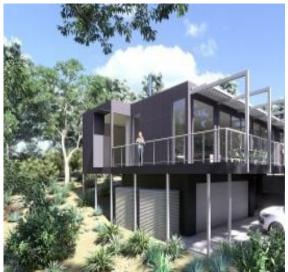

## Substantial north facing allotment with plans approved

This 1154sqm (app) corner allotment enjoys a beautiful north facing native bush aspect. Plans have been approved for a stunning 4 bedroom, 3 bathroom, 2 living area residence and the gradient of the property makes it very easy to build on. Situated directly opposite a road reserve in Narani Way, your privacy is guaranteed. The full set of plans and elevations are available on request. This particular allotment is well priced given all the hard work with architects and town planning has been done – all you need to do is call the builder.