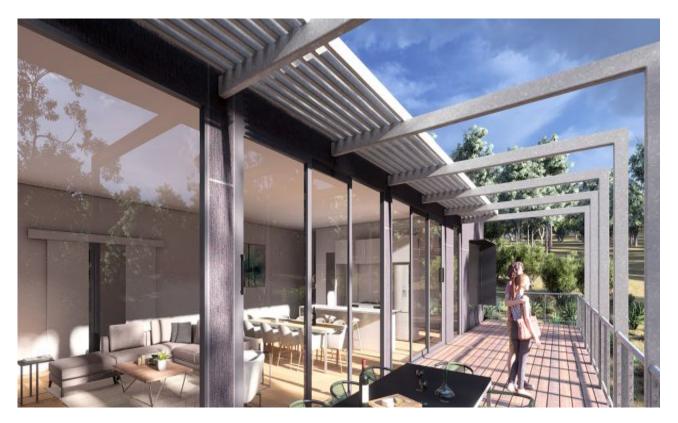

## Substantial north facing allotment with plans approved

This 1154sqm (app) corner allotment enjoys a beautiful north facing native bush aspect. Plans have been approved for a stunning 4 bedroom, 3 bathroom, 2 living area residence and the gradient of the property makes it very easy to build on. Situated directly opposite a road reserve in Narani Way, your privacy is guaranteed. The full set of plans and elevations are available on request. This particular allotment is well priced given all the hard work with architects and town planning has been done – all you need to do is call the builder.