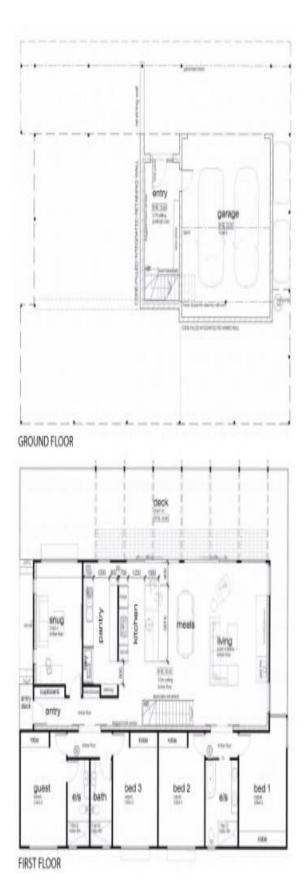

## Substantial north facing allotment with plans approved

This 1154sqm (app) corner allotment enjoys a beautiful north facing native bush aspect. Plans have been approved for a stunning 4 bedroom, 3 bathroom, 2 living area residence and the gradient of the property makes it very easy to build on. Situated directly opposite a road reserve in Narani Way, your privacy is guaranteed. The full set of plans and elevations are available on request. This particular allotment is well priced given all the hard work with architects and town planning has been done – all you need to do is call the builder.