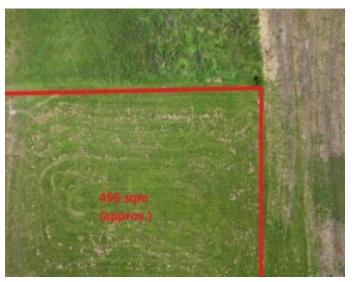

## Elevated Block with Ocean and Harbour Views

At the foot of the Otway's, this great block of land with Otway Mountain and really good Ocean views is generously sized at 450 sqm with 19 metres of street frontage. This property is situated at the elevated end of Overview Crescent.

The land is relatively flat and is fully serviced which includes power, water and sewer are all available.

Positioned only a short stroll from the beaches of Apollo Bay, the famous Great Ocean Road and the stunning Otway Hills!