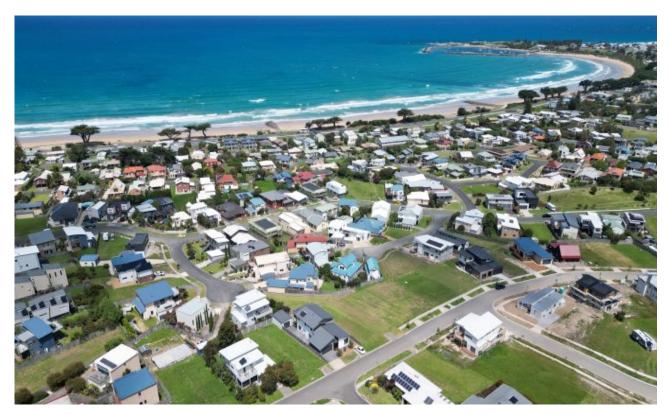

## Elevated Block with Ocean and Harbour Views

At the foot of the Otway's, this great block of land with Otway Mountain and really good Ocean views is generously sized at 450 sqm with 19 metres of street frontage. This property is situated at the elevated end of Overview Crescent.

The land is relatively flat and is fully serviced which includes power, water and sewer are all available.

Positioned only a short stroll from the beaches of Apollo Bay, the famous Great Ocean Road and the stunning Otway Hills!