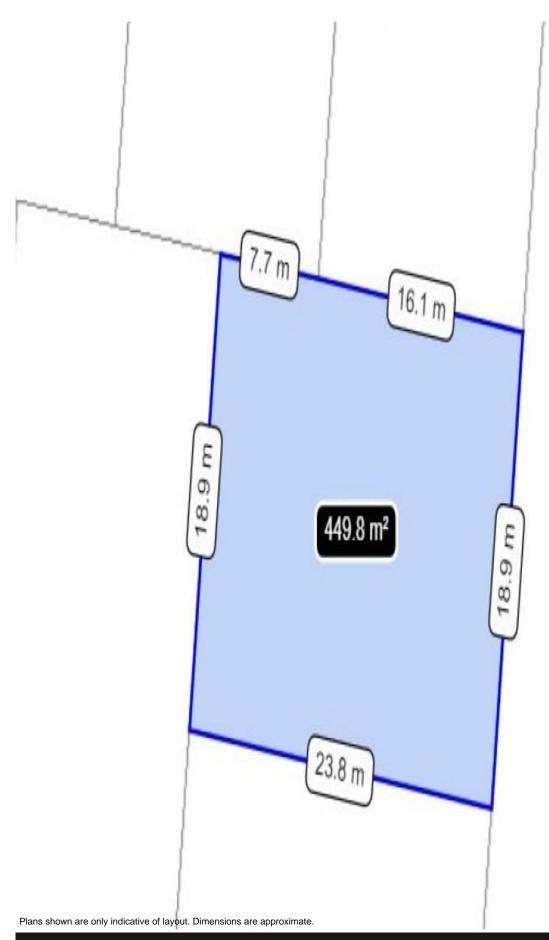

## Elevated Block with Ocean and Harbour Views

At the foot of the Otway's, this great block of land with Otway Mountain and really good Ocean views is generously sized at 450 sqm with 19 metres of street frontage. This property is situated at the elevated end of Overview Crescent.

The land is relatively flat and is fully serviced which includes power, water and sewer are all available.

Positioned only a short stroll from the beaches of Apollo Bay, the famous Great Ocean Road and the stunning Otway Hills!