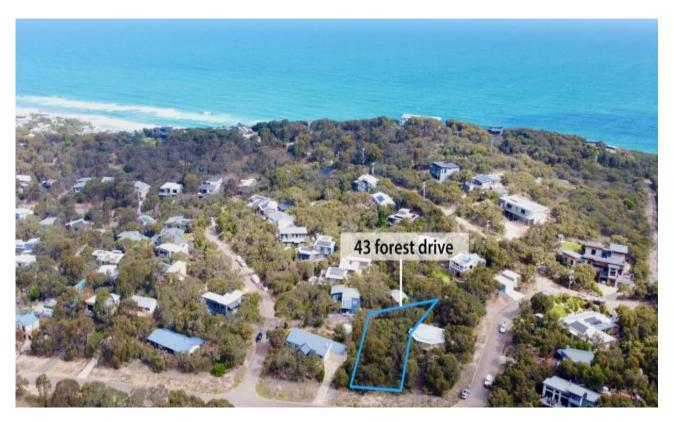

## 43 Forest Drive Fairhaven, VIC

## Substantial native allotment opposite National Park

Elevated north facing allotment which provides a perfect outlook to the Great Otway National Park opposite, this picturesque 1000sqm(app) native vacant allotment is ready for your new coastal home. Plans have been designed for the property that will help you visualise what is possible and are available to purchase if appealing. The contour of the allotment is very user friendly and with the houses already established on either side, there will be no surprises. There are excellent bush walking and mountain bike riding available through the National Park and of course the magnificent Fairhaven beach and surf club are not far away. Buying land is excellent if you wish to stagger your investment by securing your position now and building on your time frames. The allotment has mains water, sewer and power available.