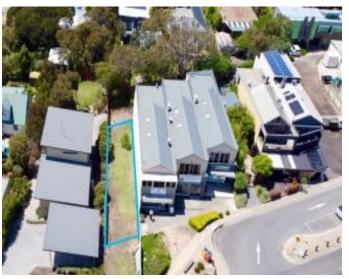

## Excellent exposure, residential and commercial uses

This very well positioned vacant allotment is ready for development with a combination of residential and commercial uses allowable. The precedent in the shopping centre is for a commercial shop on the lower level and a residence above. The advantage of this allotment is that it is on the north side of the shopping centre with plenty of natural light available to future development. The position offers excellent commercial exposure. There is pedestrian access to the front of the property and vehicular access to the rear. The allotment size is approximately 181sqm. Proposed development plans are available to view.