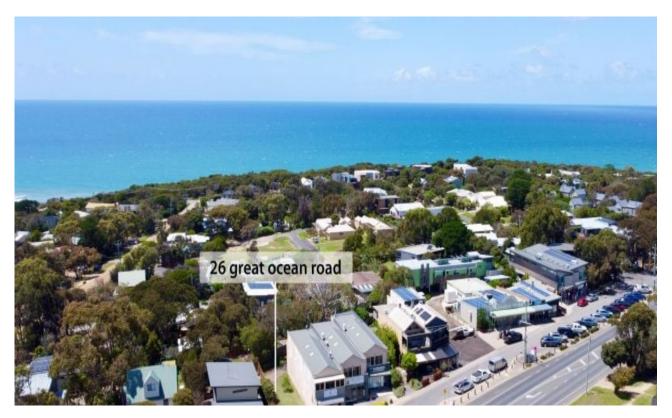

## 26 Great Ocean Road Aireys Inlet, VIC

## Excellent exposure, residential and commercial uses

This very well positioned vacant allotment is ready for development with a combination of residential and commercial uses allowable. The precedent in the shopping centre is for a commercial shop on the lower level and a residence above. The advantage of this allotment is that it is on the north side of the shopping centre with plenty of natural light available to future development. The position offers excellent commercial exposure. There is pedestrian access to the front of the property and vehicular access to the rear. The allotment size is approximately 181sqm. Proposed development plans are available to view.