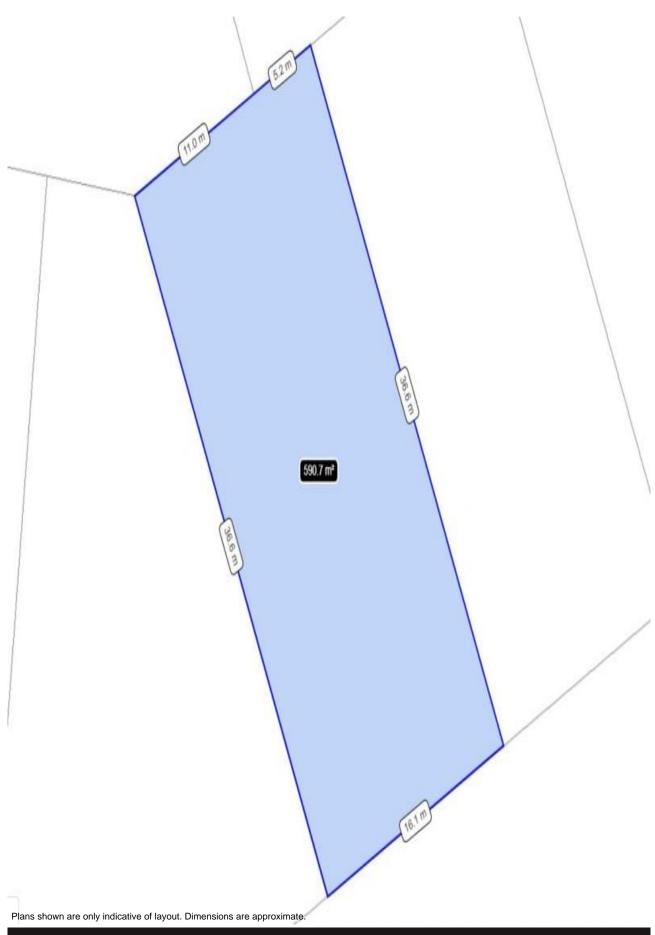

## Outstanding building envelope

This is a truly exceptional opportunity to secure one of the last vacant blocks of land (590 sqm approx.) on the high side of Panorama Crescent. The breathtaking 270 degree ocean and coastal panorama can never be built out. An exciting opportunity to build your dream holiday or permanent home among some superb other multi-million dollar investments.

## BLD | BAT

BATH C

great • cean properties

\$1,050,000.

Contact: Gary Van Someren

0418550049 James Aiken 0402339182

Type: Land Land: 590m2

https://www.greatoceanproperties.com.au