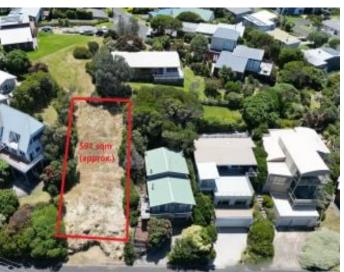

## Outstanding building envelope

This is a truly exceptional opportunity to secure one of the last vacant blocks of land (590 sqm approx.) on the high side of Panorama Crescent. The breathtaking 270 degree ocean and coastal panorama can never be built out. An exciting opportunity to build your dream holiday or permanent home among some superb other multi-million dollar investments.

This tightly held strip on Panorama Crescent is prime real estate for good reason, on the ocean side of the Great Ocean Road.

Approved permits are in place and architectural plans available for a build on this property affording sensational views from a new dwelling. Easy access to the beautiful long stretch of Marengo beach and just a 3 minute drive to Apollo Bay shopping & restaurant precinct.