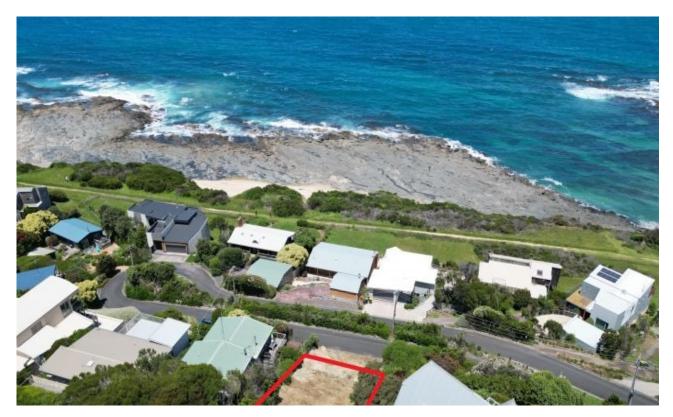

## Outstanding building envelope

This is a truly exceptional opportunity to secure one of the last vacant blocks of land (590 sqm approx.) on the high side of Panorama Crescent. The breathtaking 270 degree ocean and coastal panorama can never be built out. An exciting opportunity to build your dream holiday or permanent home among some superb other multi-million dollar investments.

This tightly held strip on Panorama Crescent is prime real estate for good reason, on the ocean side of the Great Ocean Road.

Approved permits are in place and architectural plans available for a build on this property affording sensational views from a new dwelling. Easy access to the beautiful long stretch of Marengo beach and just a 3 minute drive to Apollo Bay shopping & restaurant precinct.