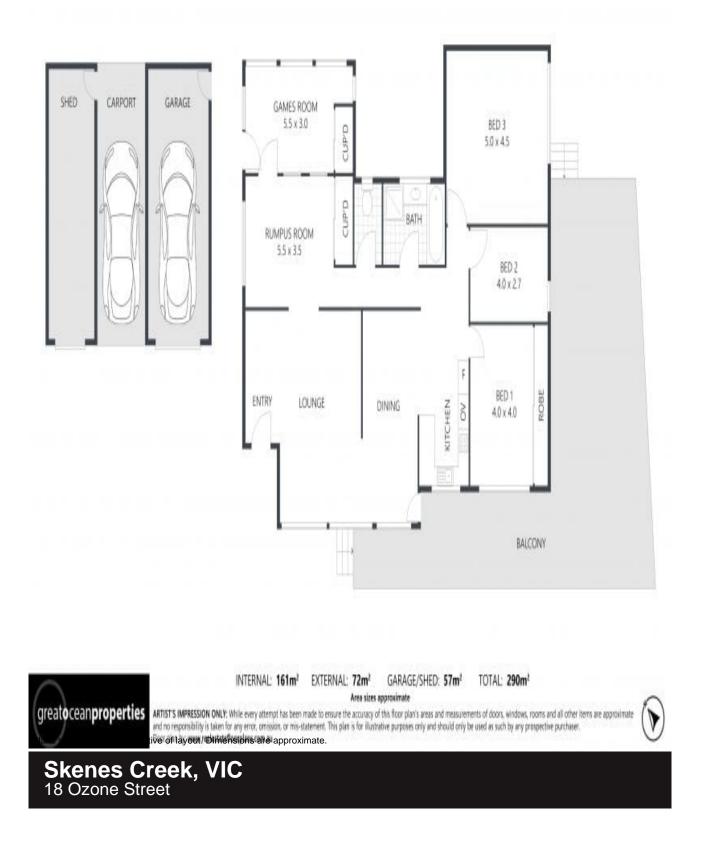

## 18 Ozone Street Skenes Creek, VIC

## **Elevated Corner Block with Big Ocean views**

This elevated single level home is situated on a large 712 sqm block in a prime location at the corner of Vista Avenue and Ozone Street in Skenes Creek. The elevation on the eastern side of Ozone Street provides stunning ocean views to the west and south. The property offers easy access to the beach via Vista Avenue, making it very appealing.

The house is strategically set towards the rear of the block, allowing for a cascading garden that frames panoramic views of the ocean, hills, and the township of Apollo Bay. The highlight of the home is its expansive new deck, which wraps around the sides with an orientation to capture maximum sunlight. This deck is a key feature that enhances the overall living experience by providing a space to enjoy the breathtaking views.