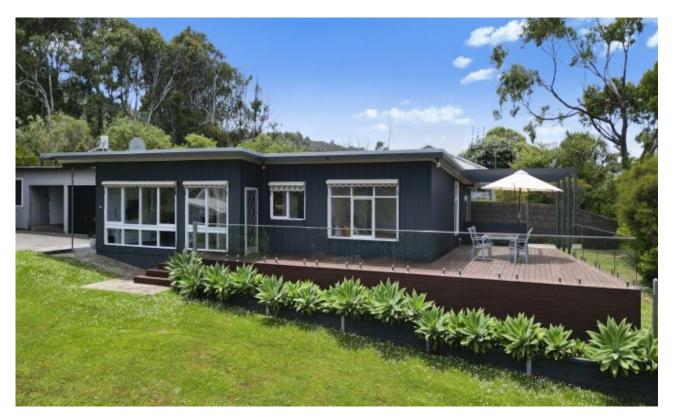

## **Elevated Corner Block with Big Ocean views**

This elevated single level home is situated on a large 712 sqm block in a prime location at the corner of Vista Avenue and Ozone Street in Skenes Creek. The elevation on the eastern side of Ozone Street provides stunning ocean views to the west and south. The property offers easy access to the beach via Vista Avenue, making it very appealing.

The house is strategically set towards the rear of the block, allowing for a cascading garden that frames panoramic views of the ocean, hills, and the township of Apollo Bay. The highlight of the home is its expansive new deck, which wraps around the sides with an orientation to capture maximum sunlight. This deck is a key feature that enhances the overall living experience by providing a space to enjoy the breathtaking views.