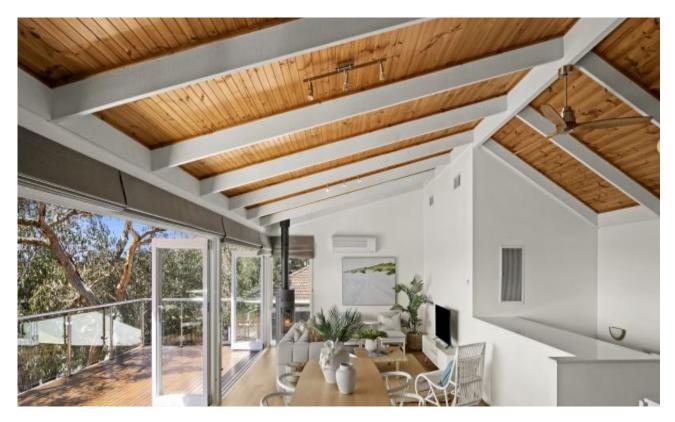

## Immaculate

With the beautiful presentation of this property, any potential new owner will easily be able to visualise the high quality coastal lifestyle that the property would provide. North facing and set on a substantial 918sqm (app) landscaped allotment, this residence takes full advantage of its orientation. The large open plan living area opens up via stackable doors to an equally large sundeck that is ideal for summer indoor/outdoor entertaining. The outlook over the golf course to the hinterland beyond in gorgeous. With ample accommodation in 4 bedrooms serviced by 2 bathrooms (ensuite off main) and a second living area downstairs, it is the perfect configuration for coastal living. It is the extra features that will delight any potential buyer, however. Ducted zoned refrigerated heating and cooling throughout the residence, wood fire heater, another split system air conditioner in the main living area, quality blinds throughout, robes in all the bedrooms, stainless steel and glass handrails, an extra large lock up double garage and a fully landscaped allotment are all features to appreciate.