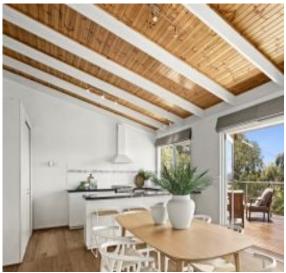

## Immaculate

With the beautiful presentation of this property, any potential new owner will easily be able to visualise the high quality coastal lifestyle that the property would provide. North facing and set on a substantial 918sqm (app) landscaped allotment, this residence takes full advantage of its orientation. The large open plan living area opens up via stackable doors to an equally large sundeck that is ideal for summer indoor/outdoor entertaining. The outlook over the golf course to the hinterland beyond in gorgeous. With ample accommodation in 4 bedrooms serviced by 2 bathrooms (ensuite off main) and a second living area downstairs, it is the perfect configuration for coastal living. It is the extra features that will delight any potential buyer, however. Ducted zoned refrigerated heating and cooling throughout the residence, wood fire heater, another split system air conditioner in the main living area, quality blinds throughout, robes in all the bedrooms, stainless steel and glass handrails, an extra large lock up double garage and a fully landscaped allotment are all features to appreciate.