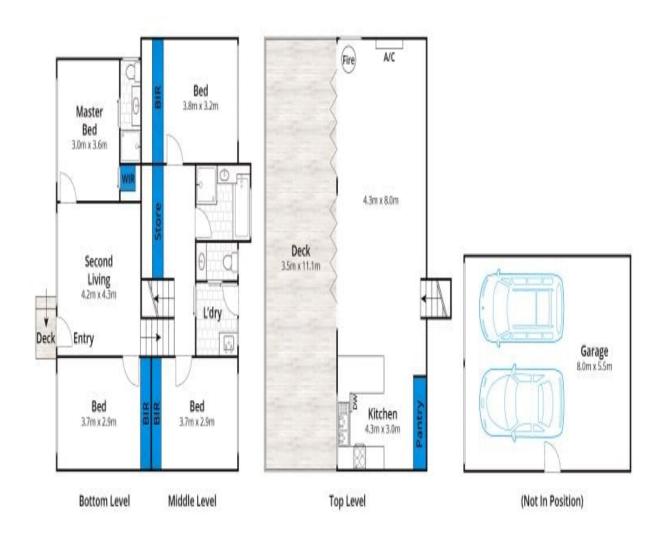

## BED BATH CAR

\$1,800,000 - \$1,900,000 Contact: Marty Maher

> 0419505279 Michelle McDonald 0418123927

great**o**cean **properties** 

Type: House Land: 918m2

https://www.greatoceanproperties.com.au

Whilst borm.com.au has made every attempt to ensure the accuracy of the floor plan contained here, measurements are approximate and no responsibility is taken for any error, omission, or mis-statement. This plan is for illustrative purposes only.

## 8 Belton Street, Anglesea

Plans shown are only indicative of layout. Dimensions are approximate.