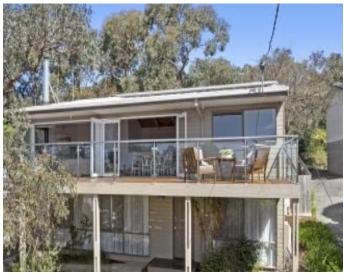

## Immaculate

With the beautiful presentation of this property, any potential new owner will easily be able to visualise the high quality coastal lifestyle that the property would provide. North facing and set on a substantial 918sqm (app) landscaped allotment, this residence takes full advantage of its orientation. The large open plan living area opens up via stackable doors to an equally large sundeck that is ideal for summer indoor/outdoor entertaining. The outlook over the golf course to the hinterland beyond in gorgeous. With ample accommodation in 4 bedrooms serviced by 2 bathrooms (ensuite off main) and a second living area downstairs, it is the perfect configuration for coastal living. It is the extra features that will delight any potential buyer, however. Ducted zoned refrigerated heating and cooling throughout the residence, wood fire heater, another split system air conditioner in the main living area, quality blinds throughout, robes in all the bedrooms, stainless steel and glass handrails, an extra large lock up double garage and a fully landscaped allotment are all features to appreciate.