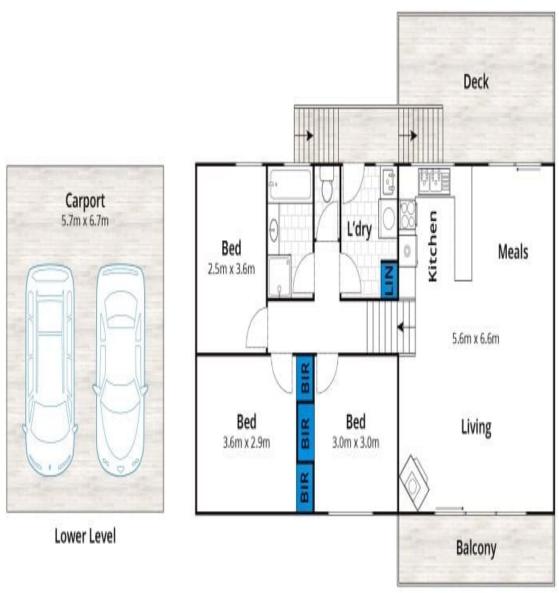

SOLD

Contact: Mim Atkinson

0408912533 Marty Maher 0419505279

Type: House Sold Date: 11/12/2023 Land: 573m2

https://www.greatoceanproperties.com.au

Upper Level

Whilst berm.com.au has made every attempt to ensure the accuracy of the floor plan contained here, measurements are approximate and no responsibility is taken for any error, omission, or mis-statement. This plan is for illustrative purposes only.

## 15 Painkalac Court, Aireys Inlet

Plans shown are only indicative of layout. Dimensions are approximate.