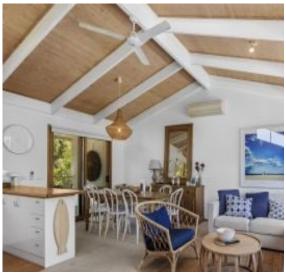

## Where you would rather be

The superb position of this property, set in the tightly held oceanside precinct, is matched by the presentation of this classic 3BR beach house. With the beautiful Inlet Beach and river only a 3 minute stroll via the public access across the road, you can put on your wet suit at home and walk to the surf, and with the shops and cafes nearby, you can just park the car and forget about it. The split level residence has been very well maintained and the style of the dwelling matches its beach setting perfectly. The upper level has a covered north facing sun deck, with built in heater, which looks over the very private, landscaped garden and is the perfect place to relax all year round. Features include open plan living, kitchen and dining, sun deck and balcony, wood heater, air-conditioning, double carport and a view of the Lighthouse. With the 573 sqm allotment being level, it is very user friendly and at a size where there is not too much to look after, but still with a good sense of space. If you want a property that is ready to be enjoyed straight away, then this is it.