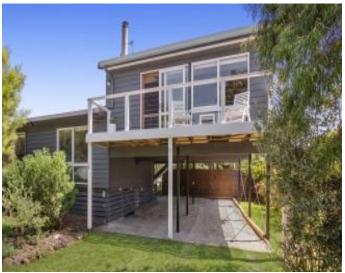

## Where you would rather be

The superb position of this property, set in the tightly held oceanside precinct, is matched by the presentation of this classic 3BR beach house. With the beautiful Inlet Beach and river only a 3 minute stroll via the public access across the road, you can put on your wet suit at home and walk to the surf, and with the shops and cafes nearby, you can just park the car and forget about it. The split level residence has been very well maintained and the style of the dwelling matches its beach setting perfectly. The upper level has a covered north facing sun deck, with built in heater, which looks over the very private, landscaped garden and is the perfect place to relax all year round. Features include open plan living, kitchen and dining, sun deck and balcony, wood heater, air-conditioning, double carport and a view of the Lighthouse. With the 573 sqm allotment being level, it is very user friendly and at a size where there is not too much to look after, but still with a good sense of space. If you want a property that is ready to be enjoyed straight away, then this is it.