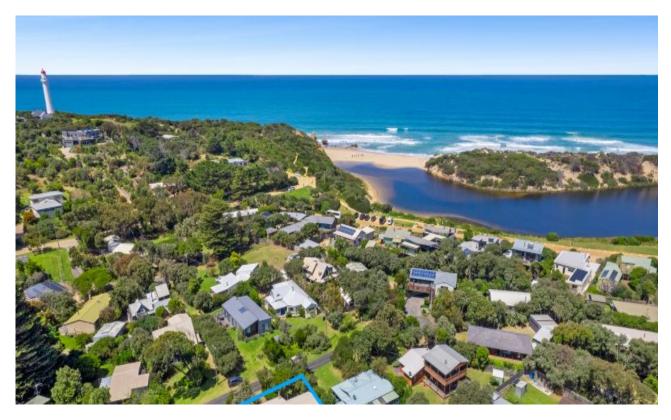

## 15 Painkalac Court **Aireys Inlet, VIC**

great**o**cean **properties** 

## Where you would rather be

The superb position of this property, set in the tightly held oceanside precinct, is matched by the presentation of this classic 3BR beach house. With the beautiful Inlet Beach and river only a 3 minute stroll via the public access across the road, you can put on your wet suit at home and walk to the surf, and with the shops and cafes nearby, you can just park the car and forget about it. The split level residence has been very well maintained and the style of the dwelling matches its beach setting perfectly. The upper level has a covered north facing sun deck, with built in heater, which looks over the very private, landscaped garden and is the perfect place to relax all year round. Features include open plan living, kitchen and dining, sun deck and balcony, wood heater, air-conditioning, double carport and a view of the Lighthouse. With the 573 sqm allotment being level, it is very user friendly and at a size where there is not too much to look after, but still with a good sense of space. If you want a property that is ready to be enjoyed straight away, then this is it.