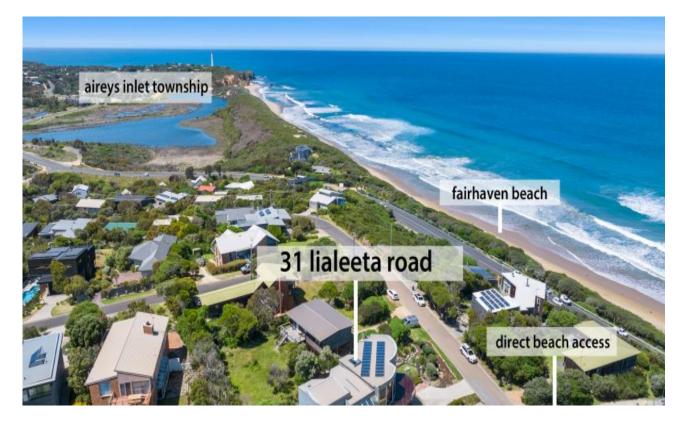

## **World Class Ocean Views**

One of Fairhaven's signature properties has been placed on the market for sale. World class ocean views and direct access to the magnificent Fairhaven beach are the strong benefits of the elevated position. The beautiful architect designed five bedroom residence is prominent on the skyline when looking back from the beach and its curved external features assist it to sit comfortably in its hilltop position. Having been built under a previous planning scheme, the height of the floor levels could not be now replicated but the benefit to any owner is immense. It is one of the few properties in Fairhaven that have views to both the Aireys Inlet lighthouse and to Lorne. The large open plan living areas on both levels feature local stone fireplaces and floor to ceiling curved glass windows. There is ample accommodation for the extended family in five large double bedrooms. The allotment is fully landscaped and the access to the beach via a council reserved path is directly opposite the property, which is ideal for families with young children. The beach is fully patrolled in the warmer months