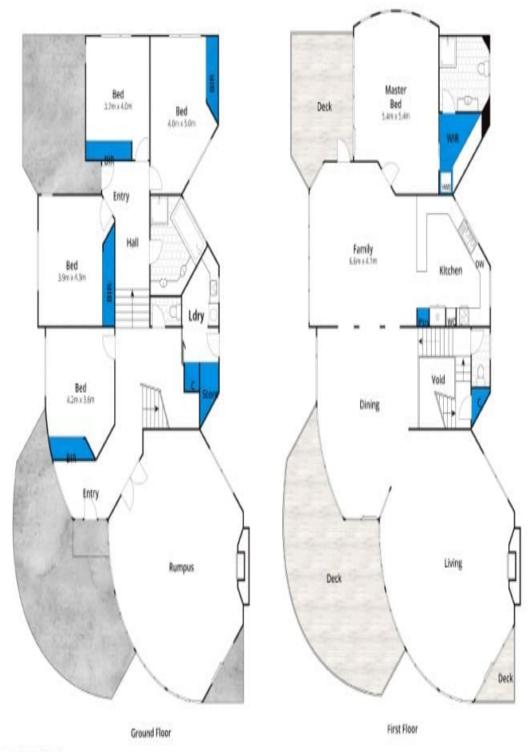

https://www.greatoceanproperties.com.au

Approx House Area 350m<sup>2</sup>

Whilst barm.com.au his made every attempt to ensure the accuracy of the floor plan contained here, measurements are approximate and no responsibility is taken for any error, omission, or mis-statement. This plan is for illustrative purposes only,