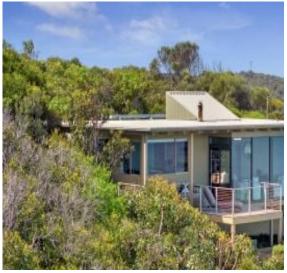

## 6 Yandanah Road Fairhaven, VIC

## World class ocean views

This property has been long admired for the amazing ocean views that it enjoys. The elevated position of this architect designed, 3 bedroom beach house allows you to not only look down on the breaking surf below, but also capture the 180 degree spectacular panorama from the Aireys Inlet Lighthouse to Lorne. Set on a substantial native allotment of 1834sqm (approx), the beautifully presented Roy Simpson designed residence has a split level layout that takes full advantage of the outlook. Its strength is in the simplicity of the design and the architects masterful use of site levels and view lines that is fully evident as soon as you set foot in the residence. The rear deck area acts as second living area being a north facing suntrap that is ideal for entertaining with its wood fired oven and retractable awning. The land is a useable gradient that is private from the street and as you venture forward on the allotment the outlook becomes even more breathtaking as the view to Eastern View up. The reaction to anyone who visits this property is always one of amazement at the scale and immediacy