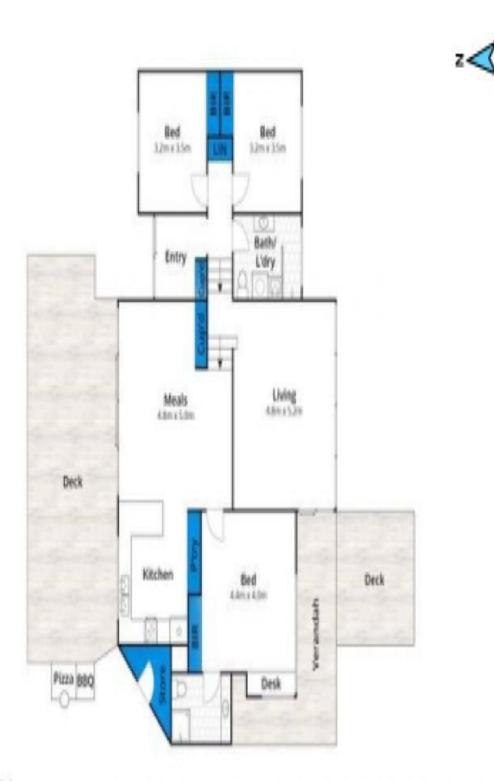

SOLD Contact:

Type:

Land:

Sold Date:

Marty Maher 0419505279 Mim Atkinson 0408912533 House 18/11/2023 1834m2

https://www.greatoceanproperties.com.au

Approx House Area 132m<sup>2</sup>

White been appressive production and the servery alternative the accuracy of the New parcentaneed term, requirements are approximate and recorresponded by is seen for any error, pressure, or residuenteed. This plan is the Hastiane purpose, only

## 6 Yandanah Road, Fairhaven

produces properties

Plans shown are only indicative of layout. Dimensions are approximate.

Fairhaven, VIC 6 Yandanah Road