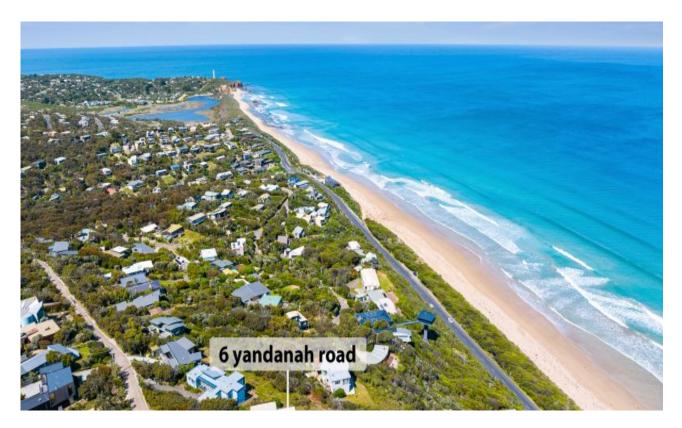

## 6 Yandanah Road Fairhaven, VIC

## World class ocean views

This property has been long admired for the amazing ocean views that it enjoys. The elevated position of this architect designed, 3 bedroom beach house allows you to not only look down on the breaking surf below, but also capture the 180 degree spectacular panorama from the Aireys Inlet Lighthouse to Lorne. Set on a substantial native allotment of 1834sqm (approx), the beautifully presented Roy Simpson designed residence has a split level layout that takes full advantage of the outlook. Its strength is in the simplicity of the design and the architects masterful use of site levels and view lines that is fully evident as soon as you set foot in the residence. The rear deck area acts as second living area being a north facing suntrap that is ideal for entertaining with its wood fired oven and retractable awning. The land is a useable gradient that is private from the street and as you venture forward on the allotment the outlook becomes even more breathtaking as the view to Eastern View up. The reaction to anyone who visits this property is always one of amazement at the scale and immediacy