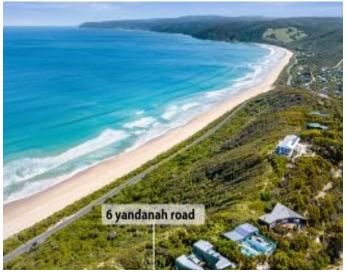

## 6 Yandanah Road Fairhaven, VIC

## World class ocean views

This property has been long admired for the amazing ocean views that it enjoys. The elevated position of this architect designed, 3 bedroom beach house allows you to not only look down on the breaking surf below, but also capture the 180 degree spectacular panorama from the Aireys Inlet Lighthouse to Lorne. Set on a substantial native allotment of 1834sqm (approx), the beautifully presented Roy Simpson designed residence has a split level layout that takes full advantage of the outlook. Its strength is in the simplicity of the design and the architects masterful use of site levels and view lines that is fully evident as soon as you set foot in the residence. The rear deck area acts as second living area being a north facing suntrap that is ideal for entertaining with its wood fired oven and retractable awning. The land is a useable gradient that is private from the street and as you venture forward on the allotment the outlook becomes even more breathtaking as the view to Eastern View up. The reaction to anyone who visits this property is always one of amazement at the scale and immediacy