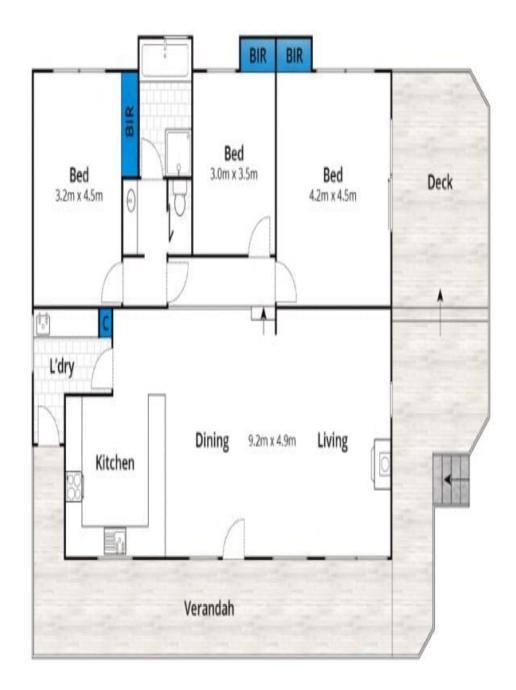

Whist been come au has made every attempt to ensure the accuracy of the floor plan contained here, measurements are approximate and no responsibility is taken for any error, omission, or mis-statement. This plan is for illustrative purposes only.

## 17 Boundary Road, Aireys Inlet

Plans shown are only indicative of layout. Dimensions are approximate.