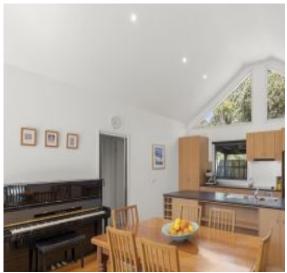

## Beautiful coastal escape

Offering the ultimate in beachside living, 20 SHE OAK CRESCENT is a warm, light filled, energy efficient north facing home set in a beautiful native garden.

Whether it's swimming at the pristine Fairhaven beach, entertaining on the north facing deck, or luxuriating in a hot spa under a crystal clear starry night sky, this home, on a 1000sqm allotment, is a true haven to enjoy. The open plan design includes large cathedral windows and a pitched ceiling which gives a welcome sense of space. They also fill the living and kitchen areas with warmth and abundant light while providing stunning views of the surrounding trees, birds and sky.