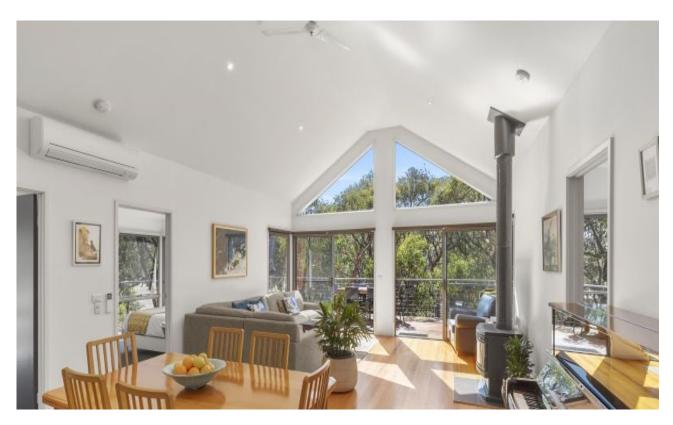

## Beautiful coastal escape

Offering the ultimate in beachside living, 20 SHE OAK CRESCENT is a warm, light filled, energy efficient north facing home set in a beautiful native garden.

Whether it's swimming at the pristine Fairhaven beach, entertaining on the north facing deck, or luxuriating in a hot spa under a crystal clear starry night sky, this home, on a 1000sqm allotment, is a true haven to enjoy. The open plan design includes large cathedral windows and a pitched ceiling which gives a welcome sense of space. They also fill the living and kitchen areas with warmth and abundant light while providing stunning views of the surrounding trees, birds and sky.

Double glass sliding doors off the living area offer easy access to the large sunny outdoor deck. The three double bedrooms look out to the native garden through large windows and two also have direct access to the deck.