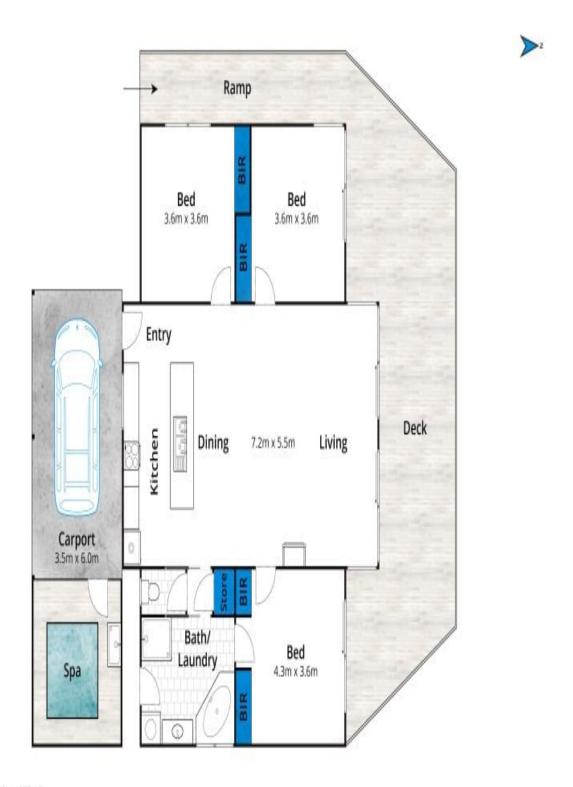

Approx House Area 192m2

Whilst barm.com.au has made every attempt to ensure the accuracy of the floor plan contained here, measurements are approximate and no responsibility is taken for any error, omission, or mis-statement. This plan is for illustrative purposes only

## 20 She Oak Crescent, Fairhaven

Plans shown are only indicative of layout. Dimensions are approximate.