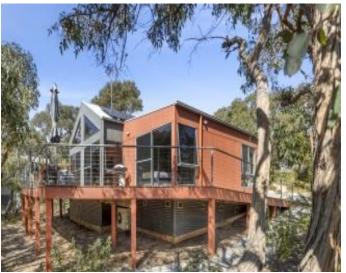

## Beautiful coastal escape

Offering the ultimate in beachside living, 20 SHE OAK CRESCENT is a warm, light filled, energy efficient north facing home set in a beautiful native garden.

Whether it's swimming at the pristine Fairhaven beach, entertaining on the north facing deck, or luxuriating in a hot spa under a crystal clear starry night sky, this home, on a 1000sqm allotment, is a true haven to enjoy. The open plan design includes large cathedral windows and a pitched ceiling which gives a welcome sense of space. They also fill the living and kitchen areas with warmth and abundant light while providing stunning views of the surrounding trees, birds and sky.