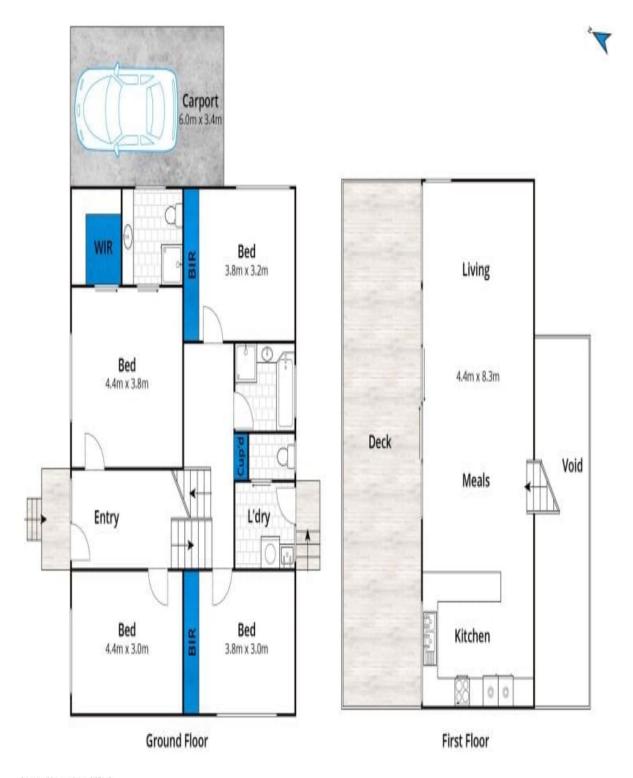

**SOLD** 

Contact: Mim Atkinson

0408912533 Marty Maher 0419505279

Type: House Sold Date: 23/01/2024

https://www.greatoceanproperties.com.au

Approx House Area 148m<sup>2</sup>

Whist barm.com.au has made every attempt to ensure the accuracy of the floor plan contained here, measurements are approximate and no responsibility is taken for any error, omission, or mis-statement. This plan is for illustrative purposes only.

## 37 Forest Drive, Fairhaven

Plans shown are only indicative of layout. Dimensions are approximate.