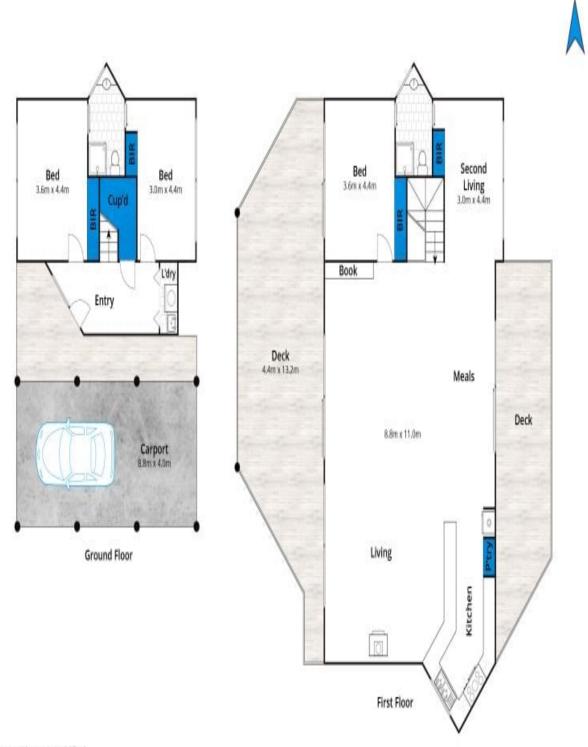

https://www.greatoceanproperties.com.au

Approx House Area 198m<sup>2</sup>

Whist barm.com.au has made every attempt to ensure the accuracy of the floor plan contained here, measurements are approximate and no responsibility is taken for any error, omission, or mis-statement. This plan is for illustrative purposes only.

## 8 Timabara Cluster, Fairhaven

Plans shown are only indicative of layout. Dimensions are approximate.