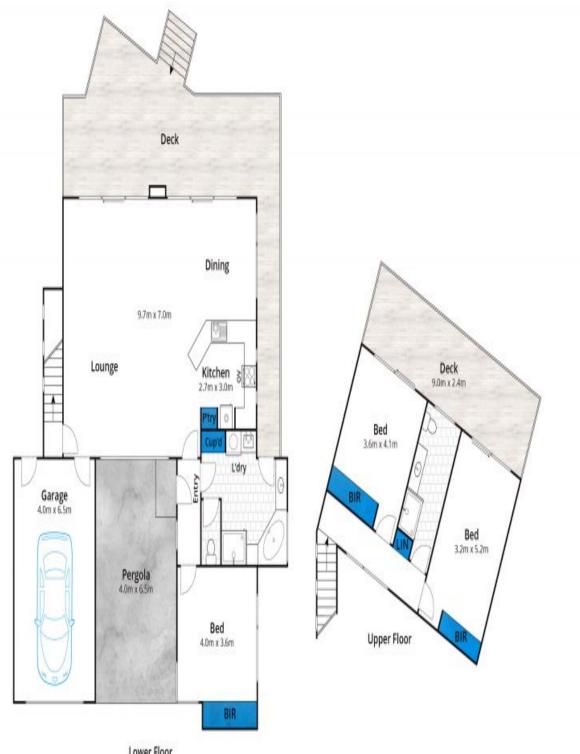

**SOLD** 

Contact: Marty Maher

0419505279 Mim Atkinson 0408912533

Type: House Sold Date: 20/12/2023 Land: 547m2

https://www.greatoceanproperties.com.au

Lower Floor

Approx. House Area 184m<sup>2</sup>

Whilst bwrm.com.au has made every attempt to ensure the accuracy of the floor plan contained here, measurements are approximate and no responsibility is taken for any error, omission, or mis-statement. This plan is for illustrative purposes only.

## 6 Albert Street, Aireys Inlet

Plans shown are only indicative of layout. Dimensions are approximate.