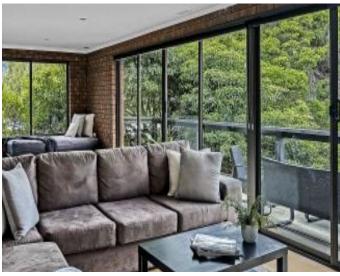

This four-bedroom house constructed with sturdy double brick with a concrete floor between the two levels offering 100% sound proofing between the levels and excellent insulation.

Upon entering the spacious upper level, you'll find an open-plan layout that seamlessly combines the kitchen, living, and dining areas. This design is perfect for those who love to entertain, offering a large and well-equipped kitchen that overlooks the expansive living area. Large

windows in this space open up to a generous balcony that overlooks the garden, providing elevated tree-top views though to the nearby ocean. Windows on the north

| \$895,000                               |                  |
|-----------------------------------------|------------------|
| Contact:                                | Gary Van Someren |
|                                         | 0418550049       |
|                                         | James Aiken      |
|                                         | 0402339182       |
| Туре:                                   | House            |
| Land:                                   | 667m2            |
| https://www.greatoceanproperties.com.au |                  |