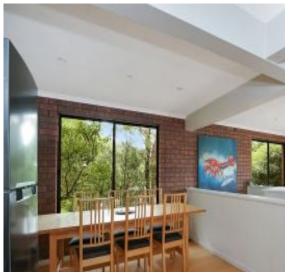

This four-bedroom house constructed with sturdy double brick with a concrete floor between the two levels offering 100% sound proofing between the levels and excellent insulation.

Upon entering the spacious upper level, you'll find an open-plan layout that seamlessly combines the kitchen, living, and dining areas. This design is perfect for those who love to entertain, offering a large and well-equipped kitchen that overlooks the expansive living area. Large

windows in this space open up to a generous balcony that overlooks the garden, providing elevated tree-top views though to the nearby ocean. Windows on the north

| \$895,000                               |                  |
|-----------------------------------------|------------------|
| Contact:                                | Gary Van Someren |
|                                         | 0418550049       |
|                                         | James Aiken      |
|                                         | 0402339182       |
| Туре:                                   | House            |
| Land:                                   | 667m2            |
| https://www.greatoceanproperties.com.au |                  |