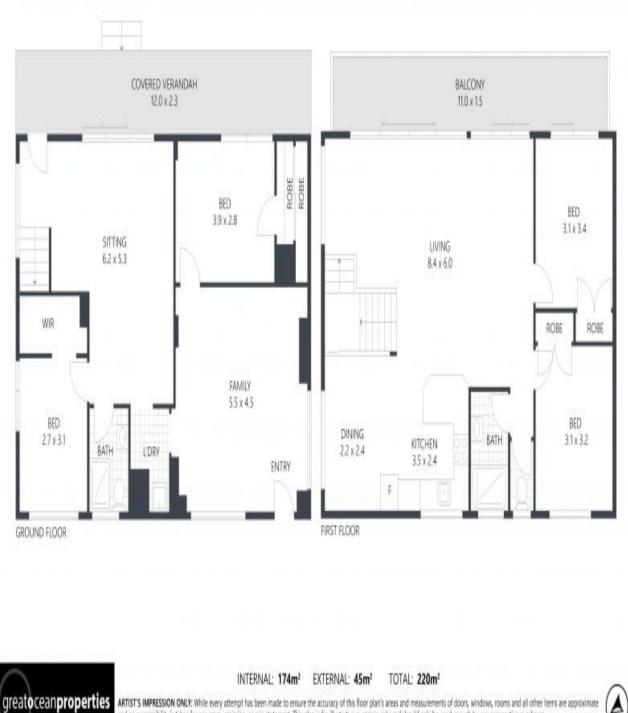

## 9 Evans Court, APOLLO BAY

ARTIST'S IMPRESSION ONLY: While every attempt has been made to ensure the accuracy of this floor plan's areas and measurements of doors, windows, rooms and all other items are approximate and no responsibility is taken for any error, omission, or mis-statement. This plan is for illustrative purposes only and should only be used as such by any prospective purchaser. ive of layout. Dimensions are approximate.