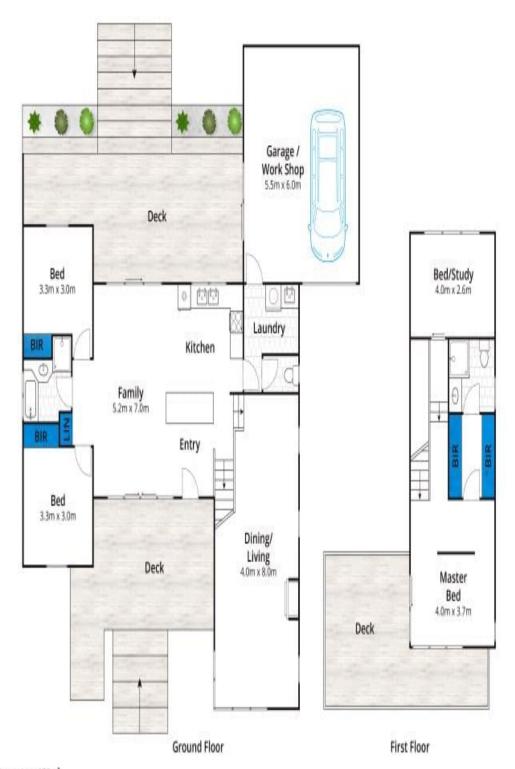

Approx House Area 150m2

Whilst barm.com.au has made every attempt to ensure the accuracy of the floor plan contained here, measurements are approximate and no responsibility is taken for any error, omission, or mis-statement. This plan is for illustrative purposes only.

## 6 Brent Avenue, Aireys Inlet

Plans shown are only indicative of layout. Dimensions are approximate.