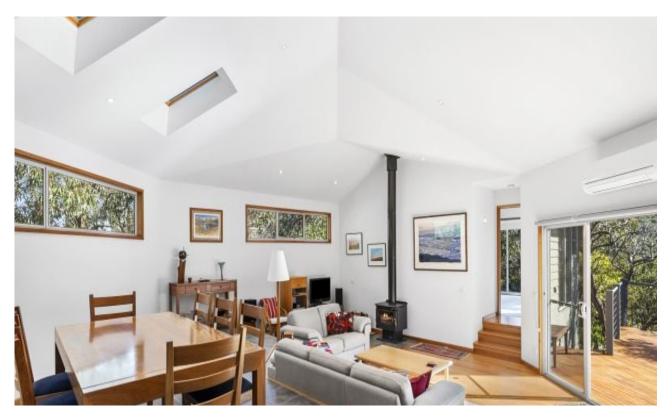

## Immaculate hideaway in picturesque native setting

Presented in immaculate condition and set on a substantial 1000sqm (app) allotment, this 3 bedroom coastal residence will appeal to those who are looking for a quiet position in a quiet native setting. The design is brilliant for easy coastal living with its open plan opening onto a very large sundeck on north side and a BBQ deck on the other side of the residence. The orientation of the dwelling was specifically designed to soak up all the morning sun and be sheltered from any cool sea breezes. The very large open plan kitchen/dining and living area is ideal for family gatherings and appeals with its vaulted ceilings and split level floor plan. Accommodation is in three bedrooms serviced by two bathrooms that includes an ensuite off the main bedroom. There is a lock up garage and storage under the residence plus a solar water system and 1000 litre rain water tank. The reserve behind the property provides walk to the beach access in under 10 minutes, with walking tracks through the National