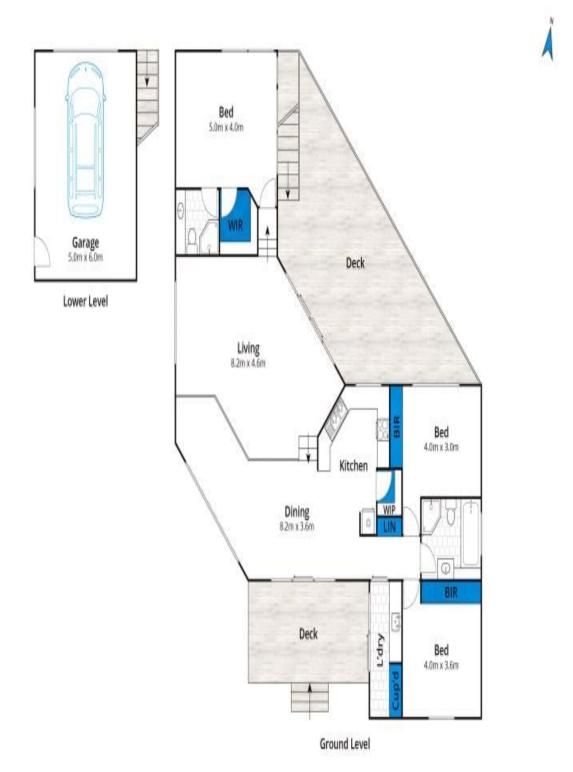

3 2 BED BAT 2 CAI

great ocean properties

\$1,395,000 - \$1,425,000

Contact: Marty Maher

0419505279 Mim Atkinson 0408912533

Type: House Land: 1000m2

https://www.greatoceanproperties.com.au

Whilst berm.com.au has made every attempt to ensure the accuracy of the floor plan contained here, measurements are approximate and no responsibility is taken for any error, omission, or mis-statement. This plan is for illustrative purposes only.

## 23 She Oak Crescent, Fairhaven

Plans shown are only indicative of layout. Dimensions are approximate.