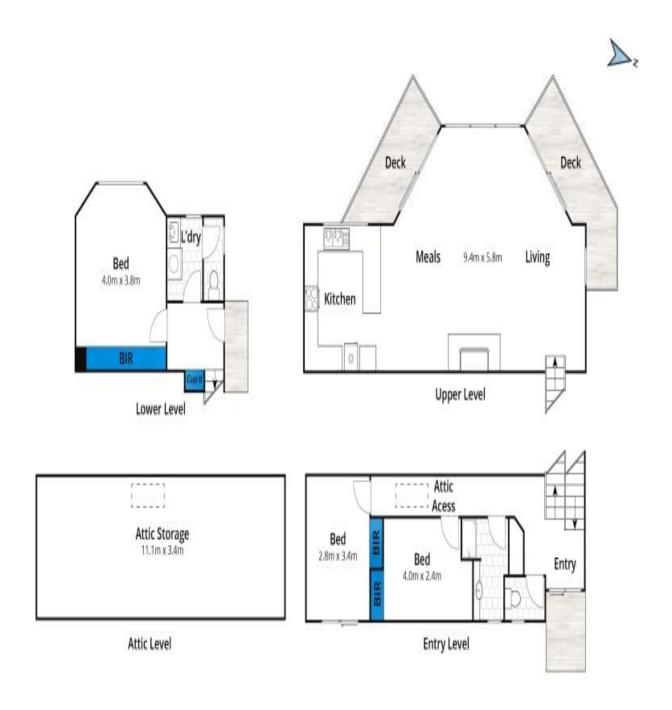

Marty Maher

Approx. House Area 112m2

Whilst barm.com.au has made every attempt to ensure the accuracy of the floor plan contained here, measurements are approximate and no responsibility is taken for any error, omission, or mis-statement. This plan is for illustrative purposes only.

## 3 Brent Avenue, Aireys Inlet

Plans shown are only indicative of layout. Dimensions are approximate.