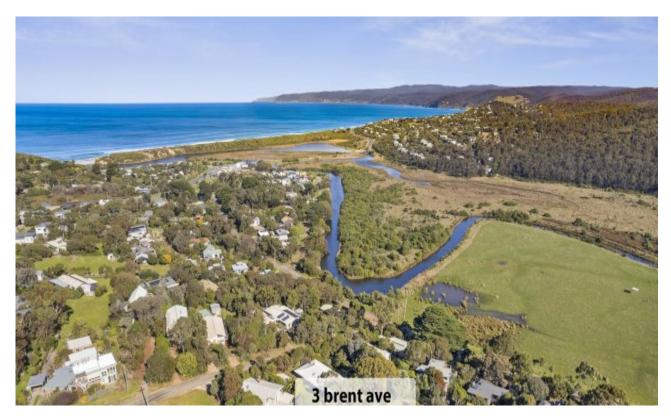

## Panoramic outlook and close to cafes

Brent Avenue has always been popular for several reasons. The panoramic outlook down the coast and over the river valley, it is close to cafes, shops and the Aireys Pub, and it is a quiet, sealed no through road with minimal traffic. 3 Brent Ave takes full advantage of all these features and then adds some more. The split level double storey residence was originally constructed by well regarded builder, Greg Healy, and remains in excellent order. The design incorporates a very large open plan living area that takes full advantage of the beautiful view. This space is enhanced by the jet master open fire, ducted heating and cooling, Jarrah floorboards and the overall natural light that it captures. There are sundecks on each side of the living area to enjoy the afternoon sun. Accommodation is in 3 bedrooms with the option to easily extend on the lower level within the existing footprint. There is a very large attic incorporated into the design that is ideal for significant storage and may even be able to be utilised in any future extension. Being on the valley side of Brent Avenue means