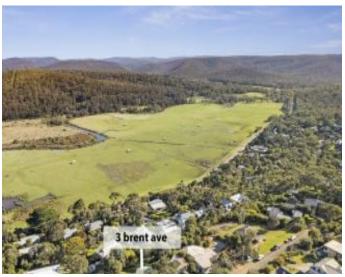

## Panoramic outlook and close to cafes

Brent Avenue has always been popular for several reasons. The panoramic outlook down the coast and over the river valley, it is close to cafes, shops and the Aireys Pub, and it is a quiet, sealed no through road with minimal traffic. 3 Brent Ave takes full advantage of all these features and then adds some more. The split level double storey residence was originally constructed by well regarded builder, Greg Healy, and remains in excellent order. The design incorporates a very large open plan living area that takes full advantage of the beautiful view. This space is enhanced by the jet master open fire, ducted heating and cooling, Jarrah floorboards and the overall natural light that it captures. There are sundecks on each side of the living area to enjoy the afternoon sun. Accommodation is in 3 bedrooms with the option to easily extend on the lower level within the existing footprint. There is a very large attic incorporated into the design that is ideal for significant storage and may even be able to be utilised in any future extension. Being on the valley side of Brent Avenue means