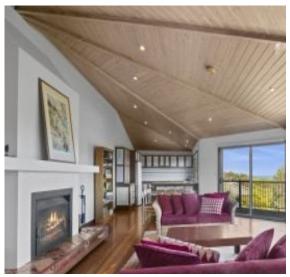

## Panoramic outlook and close to cafes

Brent Avenue has always been popular for several reasons. The panoramic outlook down the coast and over the river valley, it is close to cafes, shops and the Aireys Pub, and it is a quiet, sealed no through road with minimal traffic. 3 Brent Ave takes full advantage of all these features and then adds some more. The split level double storey residence was originally constructed by well regarded builder, Greg Healy, and remains in excellent order. The design incorporates a very large open plan living area that takes full advantage of the beautiful view. This space is enhanced by the jet master open fire, ducted heating and cooling, Jarrah floorboards and the overall natural light that it captures. There are sundecks on each side of the living area to enjoy the afternoon sun. Accommodation is in 3 bedrooms with the option to easily extend on the lower level within the existing footprint. There is a very large attic incorporated into the design that is ideal for significant storage and may even be able to be utilised in any future extension. Being on the valley side of Brent Avenue means