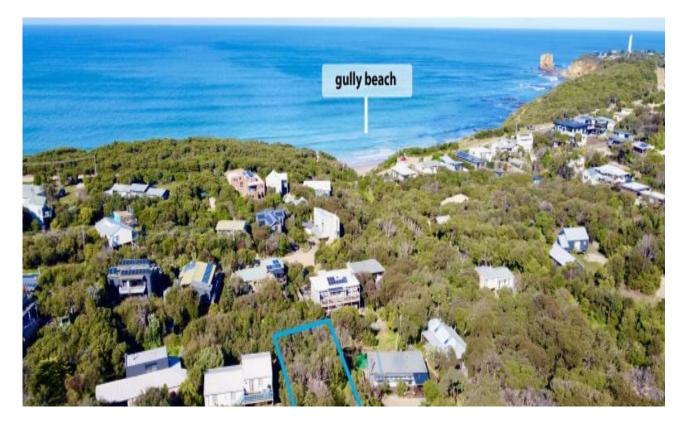

## Exceptional position with ocean views

This picturesque and substantial 949sqm (app) vacant allotment is located in the heart of the very tightly held oceanside precinct of Aireys Inlet. The position has excellent access to both beautiful Gully Beach and also your morning coffee with Anderson Street leading directly towards much loved cafes and the shops. The ability to park the car and walk to all your needs from a future residence cannot be underestimated in providing a quality lifestyle. An ocean view can be expected from a second level of a future residence (STCA) with the photo included in this presentation taken from the residence next door that enjoys similar levels. Access to this residence is available to witness this view in person if needed. Buying land allows you to stagger your investment but importantly secure your position and start planning on a time frame that suits you. It also allows you to build to your desired taste. Recommendations can be made in regard to builders to get you started on this process. A great opportunity in the most beautiful town on the Great Ocean Road.