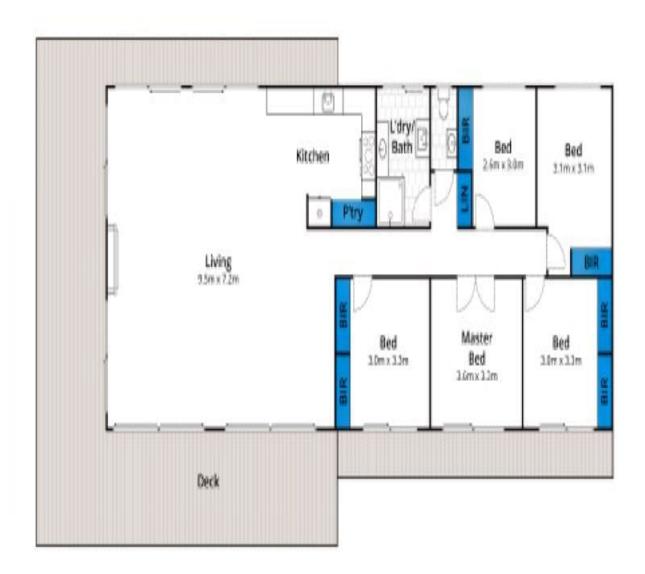

## 32 Pearse Road, Aireys Inlet Plans shown are only indicative of layout. Dimensions are approximate.