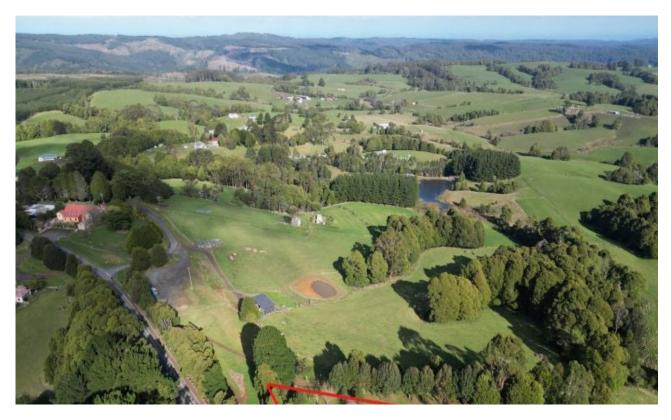

## 3 Gardner Street Beech Forest, VIC

**Idyllic Country Home Site** 

## \$310,000

This 1,797 sqm block of land offers a unique opportunity for those seeking a peaceful and spacious country retreat. Situated in a tranquil location, in the rural town of Beech Forest, located near the Great Otway National Park and only a short stroll to the Beechy Pub. The property has dual access and the rear borders onto council reserve and the Old Beech Rail Trail. It provides a balance between convenience and serenity. With stunning views of the valley, the property offers a picturesque setting to build your dream home.