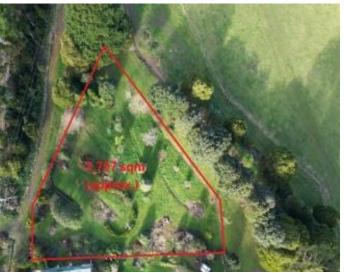

## \$310,000

This 1,797 sqm block of land offers a unique opportunity for those seeking a peaceful and spacious country retreat. Situated in a tranquil location, in the rural town of Beech Forest, located near the Great Otway National Park and only a short stroll to the Beechy Pub. The property has dual access and the rear borders onto council reserve and the Old Beech Rail Trail. It provides a balance between convenience and serenity. With stunning views of the valley, the property offers a picturesque setting to build your dream home.

Contact: James Aiken 0402339182

0402339182 Gary Van Someren 0418550049

0418550049 Land

Type: Land Land: 1797m2

https://www.greatoceanproperties.com.au

One of the notable features of this block is its well-planted landscape. Fruit trees, box hedges and conifers have been thoughtfully incorporated into the property, adding beauty, and enhancing the natural environment.