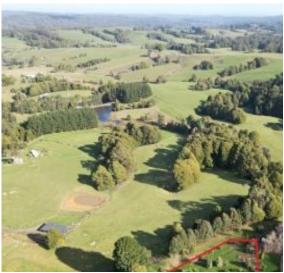

## \$310,000

This 1,797 sqm block of land offers a unique opportunity for those seeking a peaceful and spacious country retreat. Situated in a tranquil location, in the rural town of Beech Forest, located near the Great Otway National Park and only a short stroll to the Beechy Pub. The property has dual access and the rear borders onto council reserve and the Old Beech Rail Trail. It provides a balance between convenience and serenity. With stunning views of the valley, the property offers a picturesque setting to build your dream home.