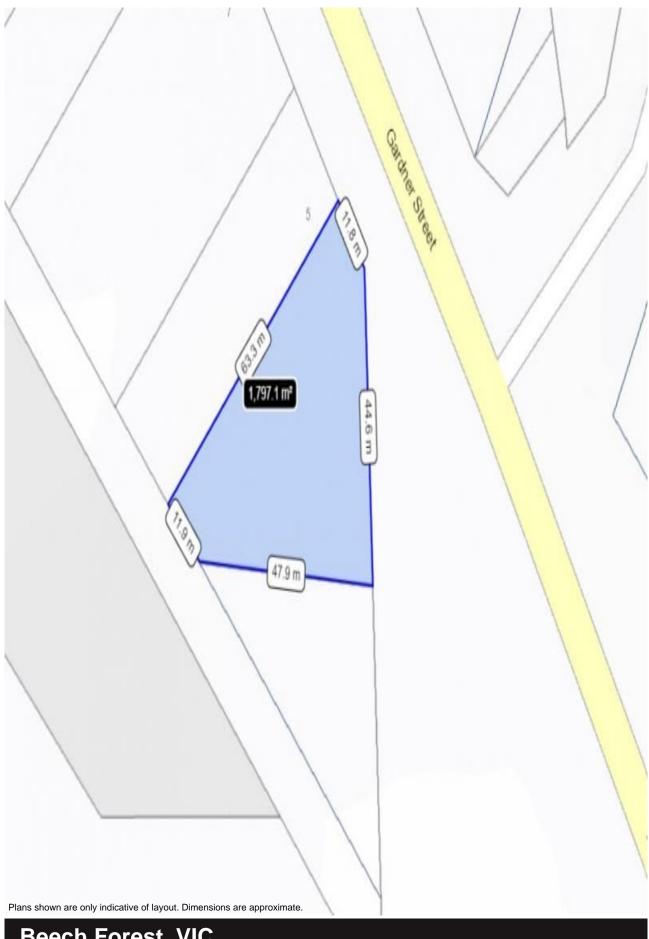

## \$310,000

This 1,797 sqm block of land offers a unique opportunity for those seeking a peaceful and spacious country retreat. Situated in a tranquil location, in the rural town of Beech Forest, located near the Great Otway National Park and only a short stroll to the Beechy Pub. The property has dual access and the rear borders onto council reserve and the Old Beech Rail Trail. It provides a balance between convenience and serenity. With stunning views of the valley, the property offers a picturesque setting to build your dream home.