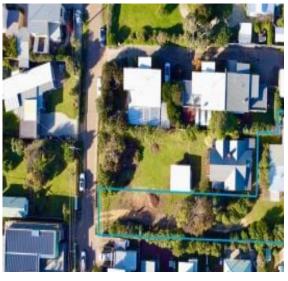

## Immediate access to Main Beach and Surf Club

Located in Anglesea's most sought after and tightly held precinct, this brilliant position enjoys direct access to the stunning Anglesea Main Beach and Surf Lifesaving Club. Set on a substantial 1440sqm (app) allotment, the current residence is just a placeholder for what will undoubtedly be the site of a beautiful new future residence and the property has been priced with this in mind. The position is simply superb, walking distance to all your needs including the beach, shops, cafes and river precinct. The contour is level so suitable for all age groups and particularly suited for those looking to build a high quality future residence that could potentially serve as their future permanent residence. The site has an excellent northern aspect and at 1440sqm (app) there is plenty of room to design a dream home for this brilliant location. The current residence is an Anglesea classic and is certainly usable as an unpretentious, user friendly beach house while future plans are formed.

## 9 Tonge Street, Anglesea

Plans shown are only indicative of layout. Dimensions are approximate.

Anglesea, VIC 9 Tonge Street