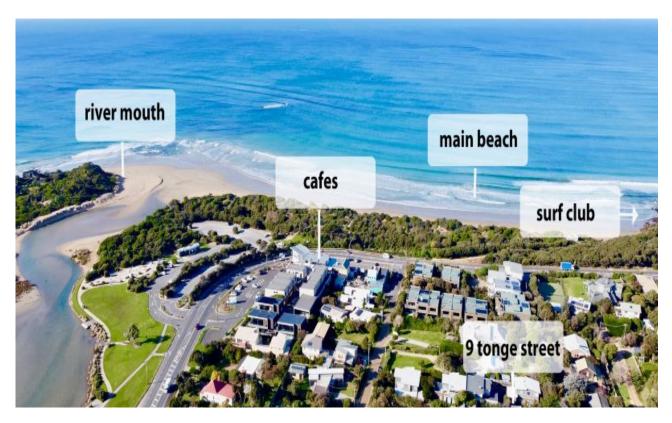

## Immediate access to Main Beach and Surf Club

Located in Anglesea's most sought after and tightly held precinct, this brilliant position enjoys direct access to the stunning Anglesea Main Beach and Surf Lifesaving Club. Set on a substantial 1440sqm (app) allotment, the current residence is just a placeholder for what will undoubtedly be the site of a beautiful new future residence and the property has been priced with this in mind. The position is simply superb, walking distance to all your needs including the beach, shops, cafes and river precinct. The contour is level so suitable for all age groups and particularly suited for those looking to build a high quality future residence that could potentially serve as their future permanent residence. The site has an excellent northern aspect and at 1440sqm (app) there is plenty of room to design a dream home for this brilliant location. The current residence is an Anglesea classic and is certainly usable as an unpretentious, user friendly beach house while future plans are formed.