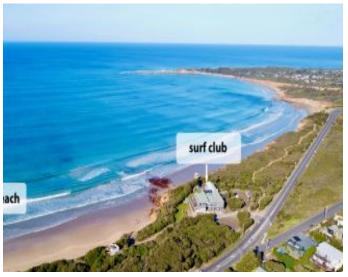

## Immediate access to Main Beach and Surf Club

Located in Anglesea's most sought after and tightly held precinct, this brilliant position enjoys direct access to the stunning Anglesea Main Beach and Surf Lifesaving Club. Set on a substantial 1440sqm (app) allotment, the current residence is just a placeholder for what will undoubtedly be the site of a beautiful new future residence and the property has been priced with this in mind. The position is simply superb, walking distance to all your needs including the beach, shops, cafes and river precinct. The contour is level so suitable for all age groups and particularly suited for those looking to build a high quality future residence that could potentially serve as their future permanent residence. The site has an excellent northern aspect and at 1440sqm (app) there is plenty of room to design a dream home for this brilliant location. The current residence is an Anglesea classic and is certainly usable as an unpretentious, user friendly beach house while future plans are formed.