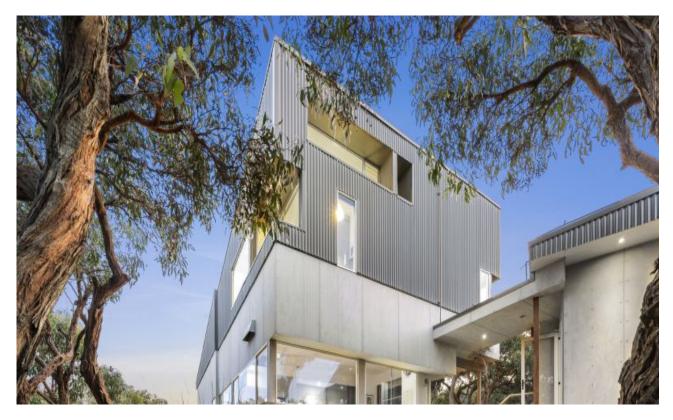

## Time to improve your groove

Discover this genuine architectural oasis set amidst the natural beauty of Fairhaven. This remarkable property spans across an expansive 2426 sqm (approx. over half an acre), offering a direct connection between the native bush and the ocean. Embraced by the stunning Great Otway National Park on one side and bordered by a 9-acre native common ground on the other, this haven seamlessly blends tranquillity with all the comforts of a modern residence. The beautiful ocean view towards Lorne is a daily reminder of the coastal splendour that you are part of. Architecturally intriguing, the residence showcases a unique design featuring two distinct sections. The front split level section boasts a main living and kitchen/dining area that is a vibrant and fun social area for all the family. Ascend to the upper level, and you'll discover a spacious master bedroom (with ensuite) and a conveniently situated home office, providing an inspiring retreat.