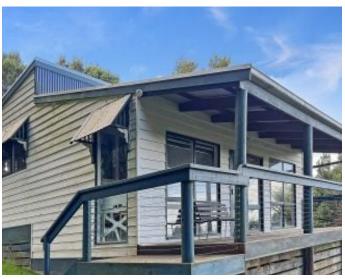

The cottage has two bedrooms with large windows located at the front of the house. Heading down the hallway is the bathroom with hip-bath/shower and a separate toilet. There is also a laundry with a large sink and space for washer and dryer. At the end of the hall, it opens to a functional kitchen with electric oven, gas hotplates, ample storage, and bench space. Then it steps down to a generous sized open plan dining and lounge are that is naturally lit and includes a fire box that radiates the whole house. Flowing off the house is a 10-metre-long balcony which overlooks the huge back yard, which is a great place to relax, cook a BBQ and entertain.