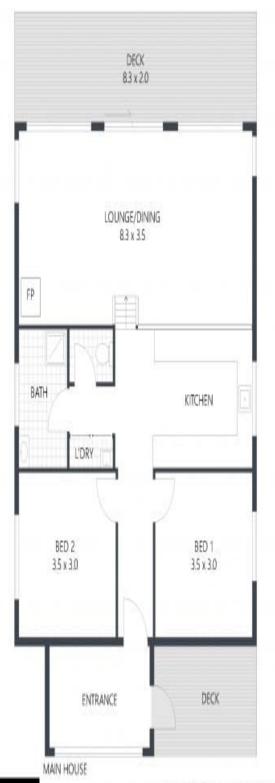

## 7 Gardner Street, **BEECH FOREST**

greatocean properties

INTERNAL: 85m2 EXTERNAL: 25m2 OUT HOUSE: 27m2 TOTAL: 137m2

ARTIST'S IMPRESSION ONLY: While every attempt has been made to ensure the accuracy of this floor plan's areas and measurements of doors, windows, rooms and all other items are approximate and no responsibility is taken for any error, omission, or mis-statement. This plan is for illustrative purposes only and should only be used as such by any prospective purchaser. ive of layout. Dimensions are approximate.