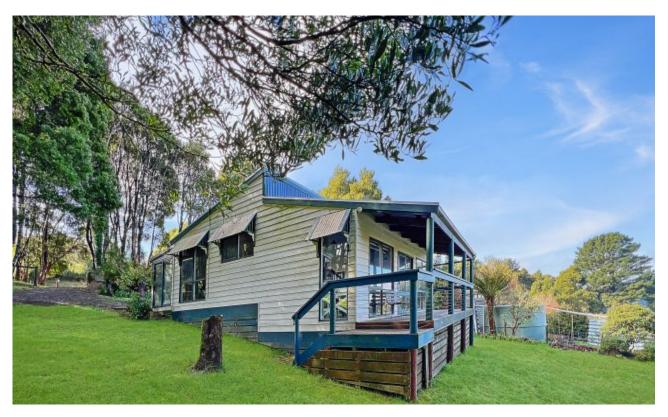

## **Tranquil Country Cottage Escape**

Situated in a tranquil position in the rural town of Beech Forest and located near the Great Otway National Park. This cute country cottage is set on a massive 2,797 sqm block, with the rear bordering on the Old Beech Rail Trail and only a short stroll to the Beechy Pub. This is the ideal country place to escape.

The cottage has two bedrooms with large windows located at the front of the house. Heading down the hallway is the bathroom with hip-bath/shower and a separate toilet. There is also a laundry with a large sink and space for washer and dryer. At the end of the hall, it opens to a functional kitchen with electric oven, gas hotplates, ample storage, and bench space. Then it steps down to a generous sized open plan dining and lounge are that is naturally lit and includes a fire box that radiates the whole house. Flowing off the house is a 10-metre-long balcony which overlooks the huge back yard, which is a great place to relax, cook a BBQ and entertain.