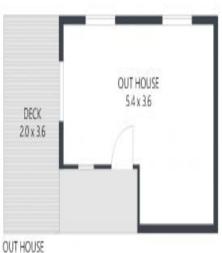

## 7 Gardner Street, **BEECH FOREST**

greatocean properties

INTERNAL: 85m2 EXTERNAL: 25m2 OUT HOUSE: 27m2 TOTAL: 137m2

ARTIST'S IMPRESSION ONLY: While every attempt has been made to ensure the accuracy of this floor plan's areas and measurements of doors, windows, rooms and all other items are approximate and no responsibility is taken for any error, omission, or mis-statement. This plan is for illustrative purposes only and should only be used as such by any prospective purchaser. ive of layout. Dimensions are approximate.