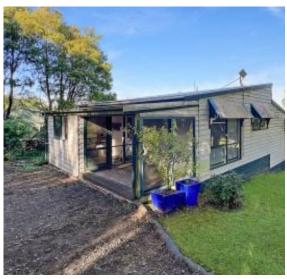

## **Tranquil Country Cottage Escape**

Situated in a tranquil position in the rural town of Beech Forest and located near the Great Otway National Park. This cute country cottage is set on a massive 2,797 sqm block, with the rear bordering on the Old Beech Rail Trail and only a short stroll to the Beechy Pub. This is the ideal country place to escape.

The cottage has two bedrooms with large windows located at the front of the house. Heading down the hallway is the bathroom with hip-bath/shower and a separate toilet. There is also a laundry with a large sink and space for washer and dryer. At the end of the hall, it opens to a functional kitchen with electric oven, gas hotplates, ample storage, and bench space. Then it steps down to a generous sized open plan dining and lounge are that is naturally lit and includes a fire box that radiates the whole house. Flowing off the house is a 10-metre-long balcony which overlooks the huge back yard, which is a great place to relax, cook a BBQ and entertain.