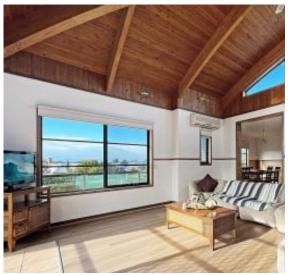

## Spacious, Centrally located Townhouse

This centrally located, north facing, street front townhouse has three bedrooms, two bathrooms, single lock up garage and great views of the Ocean and Otway Ranges.