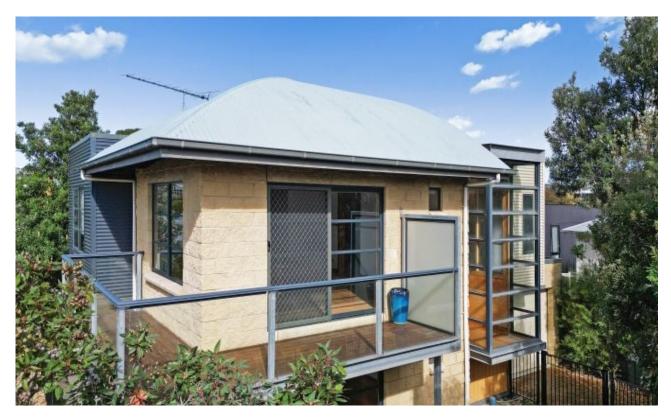

## Spacious, Centrally located Townhouse

This centrally located, north facing, street front townhouse has three bedrooms, two bathrooms, single lock up garage and great views of the Ocean and Otway Ranges.

Located within 200 metres of the the foreshore and only 100 metres to the Great Ocean Road shopping precinct. You can walk everywhere from this address.

At the front of the property is good sized garden, a great space to relax, enjoy a BBQ, children's play area or space for pets. The driveway comes straight off Moore Street to a single lock up garage with direct entry into the house. You can also enter via the front door into the lower level where you find two generous sized bedrooms with built in robes, a huge bathroom and a separate laundry. There is also ample storage with a large walk-in storage cupboard and storage under the stairs.