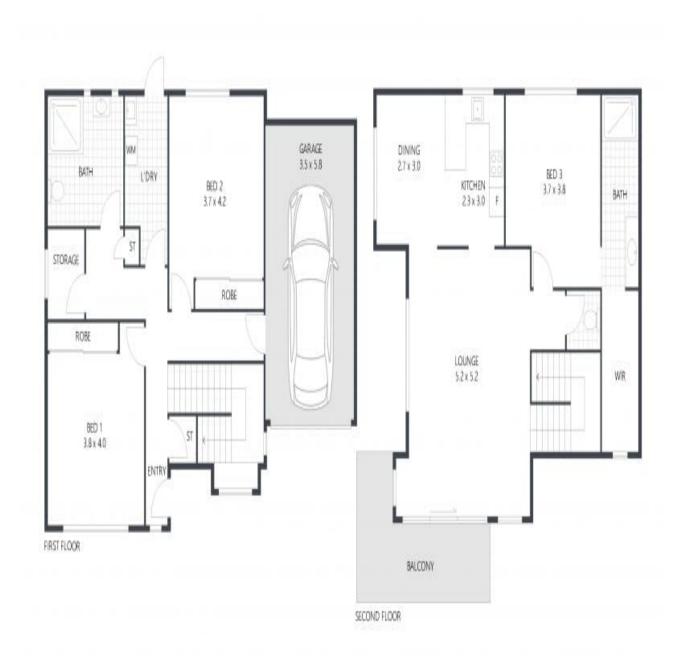

## 1/5 Moore Street, APOLLO BAY

great**o**cean**properties** 

INTERNAL: 138m<sup>2</sup> EXTERNAL: 10m<sup>2</sup> GARAGE: 20m<sup>2</sup> TOTAL: 168m<sup>2</sup>

ARTISTS IMPRESSION ONLY: While every attempt has been made to ensure the accuracy of this floor plan's areas and measurements of doors, windows, rooms and all other items are approximate and no responsibility is taken for any error, omission, or mis-statement. This plan is for illustrative purposes only and should only be used as such by any prospective purchaser.

JEVELOFICATION ONLY: White every attempt has been made to ensure the accuracy of this floor plan's areas and measurements of doors, windows, rooms and all other items are approximate and no reports only and should only be used as such by any prospective purchaser.