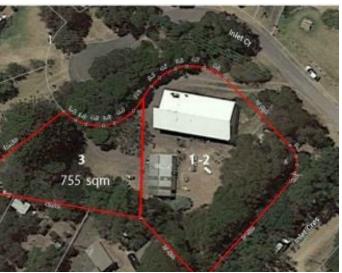

## Rare vacant land, only one street from the beach

Discover the perfect canvas for your dream coastal home on this picturesque 755sqm (app) vacant allotment. Nestled within a quiet court, this prime piece of real estate offers an enviable coastal lifestyle in the heart of Aireys Inlet.

**SOLD** 

Contact: Marty Maher

0419505279 Mim Atkinson 0408912533

Type: Land Sold Date: 28/08/2023 Land: 755m2

https://www.greatoceanproperties.com.au