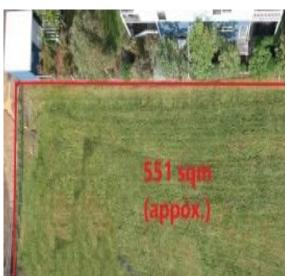

## Opportunity to build in Beautiful Apollo Bay

At the foot of the Otway's, this great block of land with Otway Mountain and Ocean views is generously sized at 551 sqm with 16 metres of street frontage. This property is situated at the elevated end of Overview Crescent.

## \$450,000

Contact: James Aiken

0402339182 Gary Van Someren 0418550049

04185500

Type: Land Land: 551m2

https://www.greatoceanproperties.com.au