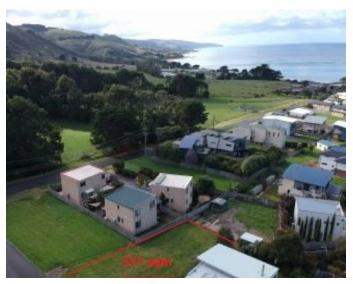

## Opportunity to build in Beautiful Apollo Bay

At the foot of the Otway's, this great block of land with Otway Mountain and Ocean views is generously sized at 551 sqm with 16 metres of street frontage. This property is situated at the elevated end of Overview Crescent.

The land is relatively flat and is fully serviced which includes power, water and sewer are all available.

Positioned only a short stroll from the beaches of Apollo Bay, the famous Great Ocean Road and the stunning Otway Hills!