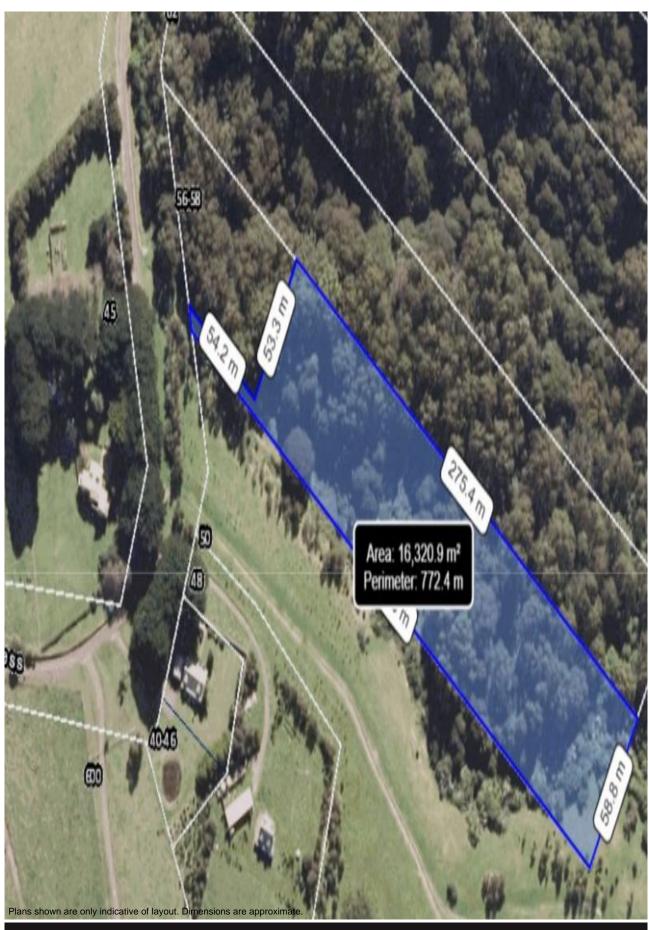

## Lot 2/56-58 Broughtons Access **Skenes Creek North, VIC**

Your own private bush haven!

This secluded land parcel, Lot 2, 16,320 sqm, sits high on Broughtons Access.

It is mostly heavily treed, with ferns and rainforest and an abundance of bird life and wild life.

Planning permission to build on this land is most unlikely, no permanent dwelling is permitted under the current Zoning "Rural Conservation". With good access, this block is 5 minutes to the Great Ocean Road and Skenes Creek beach, and the Apollo Bay township is only 10 minutes away.