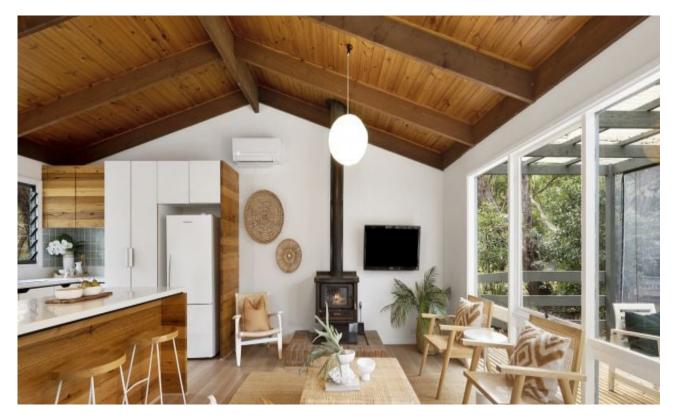

## Simple yet stunning

This fabulous lifestyle property is located in the heart of Anglesea yet tucked away in a quiet no through road, abutting the beautiful Kuarka Dorla nature reserve. The signature feature of the residence is the quality of living that it offers from a recent upgrade. The finishes, the fixtures and fittings both inside and out have been thoroughly thought through to produce an outstanding beach house. The home boasts three bedrooms and a central family bathroom spread over a single level. Conducive to family life, this property features an open plan kitchen/living/dining hub that overlooks the private grassed yard perfect for the kids to play in. Add to this a north facing, covered deck providing a second living area where the indoors and outdoors merge, allowing the property to open up on those beautiful summer days to enjoy the best of Anglesea living. Set on a 904sqm (app) spacious allotment, with a deep rear garden and a separate garage. The treed front yard provides privacy and space for children and pets, creating a relaxing sanctuary within. Stroll to the river, Anglesea town centre,