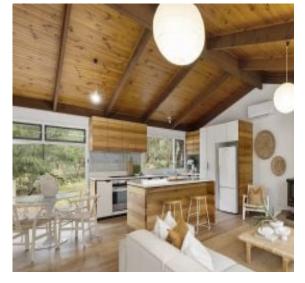

## Simple yet stunning

This fabulous lifestyle property is located in the heart of Anglesea yet tucked away in a quiet no through road, abutting the beautiful Kuarka Dorla nature reserve. The signature feature of the residence is the quality of living that it offers from a recent upgrade. The finishes, the fixtures and fittings both inside and out have been thoroughly thought through to produce an outstanding beach house. The home boasts three bedrooms and a central family bathroom spread over a single level. Conducive to family life, this property features an open plan kitchen/living/dining hub that overlooks the private grassed yard perfect for the kids to play in. Add to this a north facing, covered deck providing a second living area where the indoors and outdoors merge, allowing the property to open up on those beautiful summer days to enjoy the best of Anglesea living. Set on a 904sqm (app) spacious allotment, with a deep rear garden and a separate garage. The treed front yard provides privacy and space for children and pets, creating a relaxing sanctuary within. Stroll to the river, Anglesea town centre,