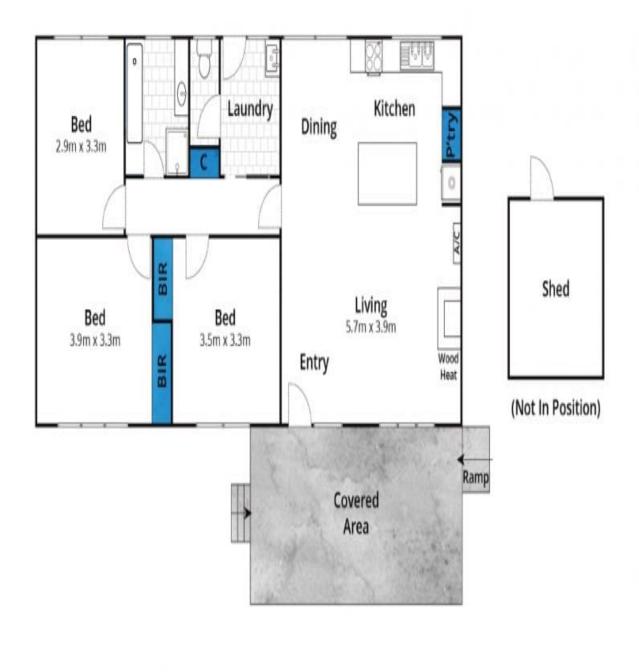

SOLD Contact:

Type:

Land:

Sold Date:

Mim Atkinson 0408912533 Marty Maher 0419505279 House 28/08/2023 904m2

https://www.greatoceanproperties.com.au

Approx House Area 100m<sup>2</sup>

White buren.com.au has made every attempt to ensure the accuracy of the floor plan contained here, measurements are approximate and no responsibility is taken for any error, onession, or min-statement. This plan is for illustrative purposes only.

## 19 Paringa Crescent, Anglesea

Plans shown are only indicative of layout. Dimensions are approximate.

Anglesea, VIC 19 Paringa Crescent