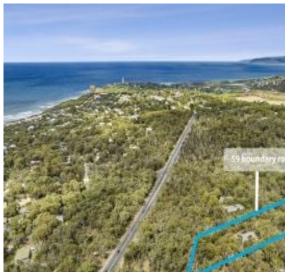

## Substantial residence on native acreage

With a land size of just over an acre (4,154 sqm app) there is plenty of room to enjoy a quality coastal lifestyle on this large native allotment. The substantial 4 bedroom, 2 living area and 2 bathroom residence has been masterfully refurbished and evokes a welcoming, comfortable feel from the moment of entry. The single storey, brick residence enjoys an abundance of natural light due to the positioning on the allotment. The dwelling has a large, open plan living, kitchen and dining area, complete with wood fire and split system air-conditioning, that can be closed off from the second living area and master bedroom, providing privacy and space for when the extended family get together. The kitchen features a Miele dishwasher, brand new cooktop and oven, including a built in air fryer. This property represents an opportunity for a genuine coastal/country getaway, providing good access to several beaches and tranquillity in the native treed setting. Located in the limited number of small acreages that surround the residential area of Aireys Inlet, all the town amenities are close by,

| SOLD     |  |
|----------|--|
| Contact: |  |
|          |  |
|          |  |

Type:

Sold Date:

Mim Atkinson 0408912533 Marty Maher 0419505279 House 23/05/2023

Land: 4154m2

https://www.greatoceanproperties.com.au