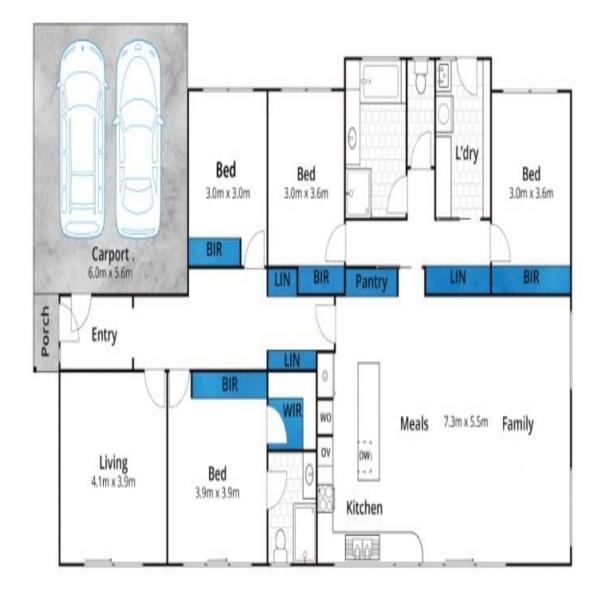

Approx House Area 177m<sup>2</sup>

Whilst bwm.com.au has made every attempt to ensure the accuracy of the floor plan contained here, measurements are approximate and no responsibility is taken for any error, omission, or mis-statement. This plan is for illustrative purposes only.

## 59 Boundary Road, Aireys Inlet

Plans shown are only indicative of layout. Dimensions are approximate.

Aireys Inlet, VIC 59 Boundary Road