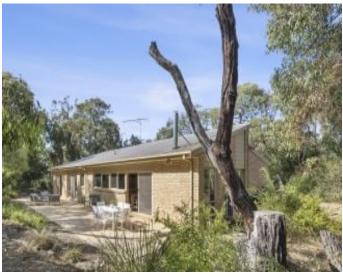

## Substantial residence on native acreage

With a land size of just over an acre (4,154 sqm app) there is plenty of room to enjoy a quality coastal lifestyle on this large native allotment. The substantial 4 bedroom, 2 living area and 2 bathroom residence has been masterfully refurbished and evokes a welcoming, comfortable feel from the moment of entry. The single storey, brick residence enjoys an abundance of natural light due to the positioning on the allotment. The dwelling has a large, open plan living, kitchen and dining area, complete with wood fire and split system air-conditioning, that can be closed off from the second living area and master bedroom, providing privacy and space for when the extended family get together. The kitchen features a Miele dishwasher, brand new cooktop and oven, including a built in air fryer. This property represents an opportunity for a genuine coastal/country getaway, providing good access to several beaches and tranquillity in the native treed setting. Located in the limited number of small acreages that surround the residential area of Aireys Inlet, all the town amenities are close by,