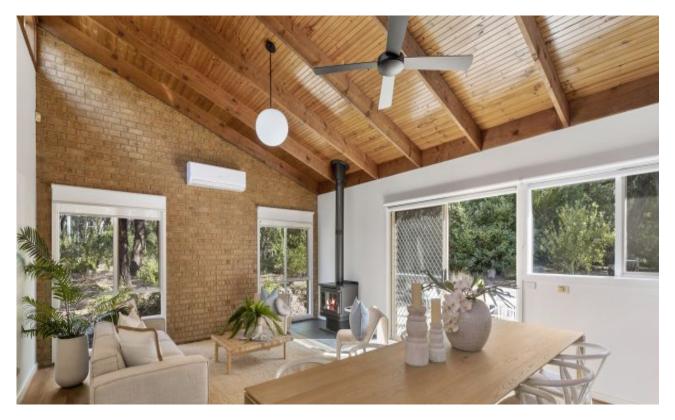

## Substantial residence on native acreage

With a land size of just over an acre (4,154 sqm app) there is plenty of room to enjoy a quality coastal lifestyle on this large native allotment. The substantial 4 bedroom, 2 living area and 2 bathroom residence has been masterfully refurbished and evokes a welcoming, comfortable feel from the moment of entry. The single storey, brick residence enjoys an abundance of natural light due to the positioning on the allotment. The dwelling has a large, open plan living, kitchen and dining area, complete with wood fire and split system air-conditioning, that can be closed off from the second living area and master bedroom, providing privacy and space for when the extended family get together. The kitchen features a Miele dishwasher, brand new cooktop and oven, including a built in air fryer. This property represents an opportunity for a genuine coastal/country getaway, providing good access to several beaches and tranquillity in the native treed setting. Located in the limited number of small acreages that surround the residential area of Aireys Inlet, all the town amenities are close by,