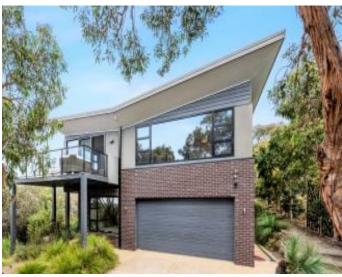

## Beautiful contemporary design with picturesque view

This immaculately presented contemporary residence takes full advantage of its elevated position to capture the stunning ocean, lighthouse and river valley view. Set on a substantial 1077sqm native allotment, the 3BR residence, which was built as a permanent home, had every detail was considered with its design. Much thought was given to the fact that if just a couple were occupying the house then all their needs were on one level. The main open plan living area is a stunning space with its polished floor boards and elevated ceilings. The kitchen was well thought through with its adjacent large butlers pantry - a very in demand feature now. A second living area, that could double as an overflow 4th bedroom, is also on this level along with the main bedroom that is serviced by a walk in robe and large ensuite. With front and rear sundecks you will be able to capture a spot in both the morning and afternoon sun. The lower level has two more bedrooms, home office, double garage and a huge