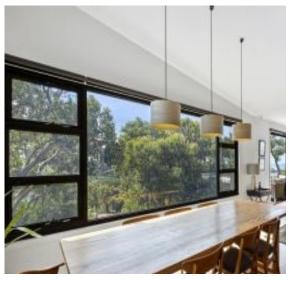

## Beautiful contemporary design with picturesque view

This immaculately presented contemporary residence takes full advantage of its elevated position to capture the stunning ocean, lighthouse and river valley view. Set on a substantial 1077sqm native allotment, the 3BR residence, which was built as a permanent home, had every detail was considered with its design. Much thought was given to the fact that if just a couple were occupying the house then all their needs were on one level. The main open plan living area is a stunning space with its polished floor boards and elevated ceilings. The kitchen was well thought through with its adjacent large butlers pantry - a very in demand feature now. A second living area, that could double as an overflow 4th bedroom, is also on this level along with the main bedroom that is serviced by a walk in robe and large ensuite. With front and rear sundecks you will be able to capture a spot in both the morning and afternoon sun. The lower level has two more bedrooms, home office, double garage and a huge