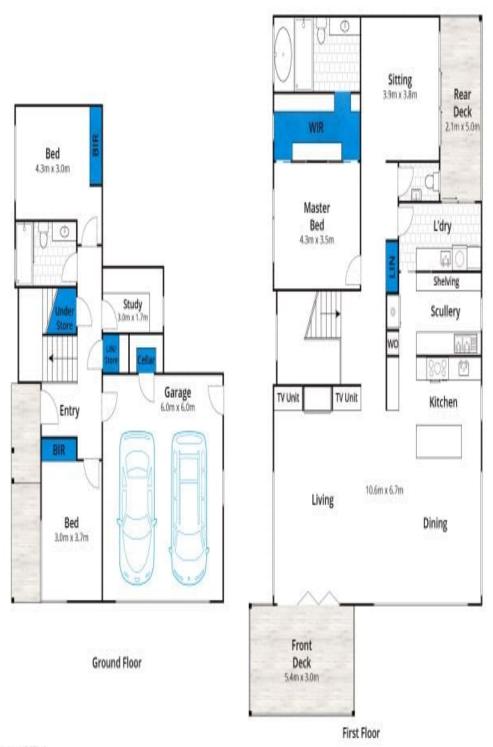

Approx House Area 247m<sup>2</sup>

Whilst burm.com.au has made every attempt to ensure the accuracy of the floor plan contained here, measurements are approximate and no responsibility is taken for any error, omission, or mis-statement. This plan is for illustrative purposes only.

## 50 Narani Way, Fairhaven

Plans shown are only indicative of layout. Dimensions are approximate.

Fairhaven, VIC 50 Narani Way