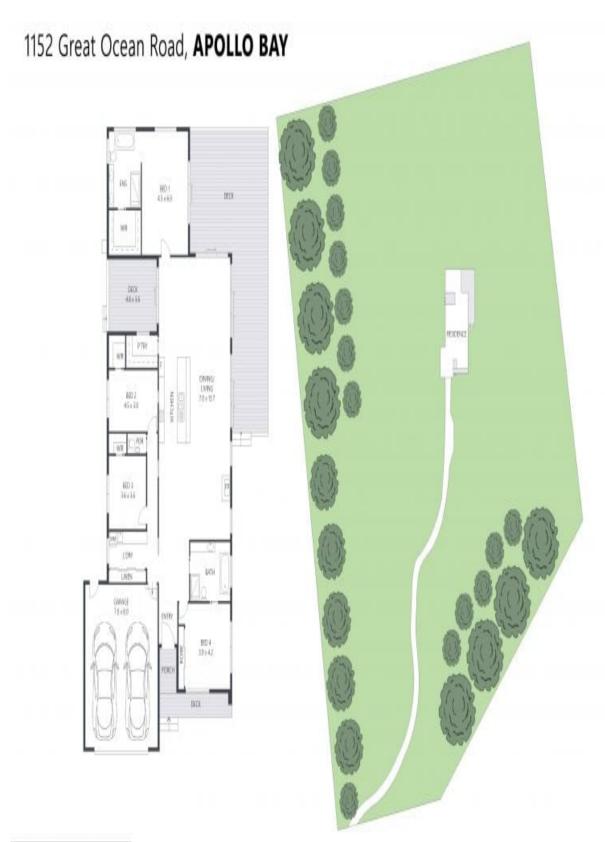

## \$2,650,000

Contact: Gary Van Someren

0418550049 James Aiken 0402339182

Type: House Land: 6Acres

https://www.greatoceanproperties.com.au

great**o**cean**properties** 

INTERNAL: 255m² EXTERNAL: 110m² GARAGE: 59m² TOTAL: 424m² LAND SIZE: 6.88 Acres

ARTIST'S IMPRESSION ONLY: While every attempt has been made to ensure the accuracy of this floor plan's areas and measurements of doors, windows, rooms and all other items are approximate and no responsibility is taken for any error, omission, or mis-statement. This plan is for illustrative purposes only and should only be used as such by any prospective purchaser.