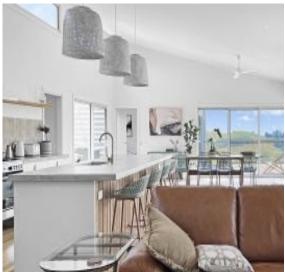

## **Luxury Country Home with Sea & Rural views**

This spacious, luxurious 4-bedroom home is located high on the hills with spectacular views of the ocean and the rolling pastures and forests. The house is set on 6 acres of land, sharing a boundary on one side with National Park, with old growth rainforest and is less than 12km from Apollo Bay. This house is completely off the grid with 20 Solar Panels producing 7.8KW and 12KW battery, back-up generator, plus 4 water tanks holding 70,000 litres in total.