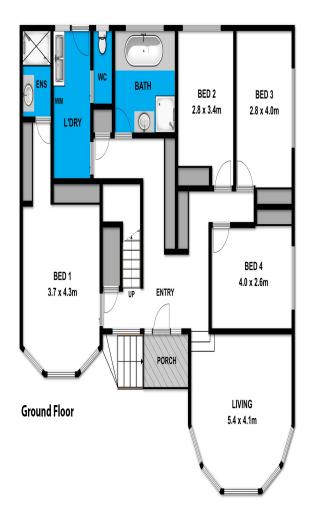

https://www.greatoceanproperties.com.au

**First Floor** 

Whilst **bwrm.com.au** has made every attempt to ensure the accuracy of the floor plan contained here, measurements are approximate and no responsibility is taken for any error, omission, or mis-statement. This plan is for illustrative purposes only.

106 Noble Street Anglesea

Plans shown are only indicative of layout. Dimensions are approximate.

**Anglesea, VIC** 106 Noble Street