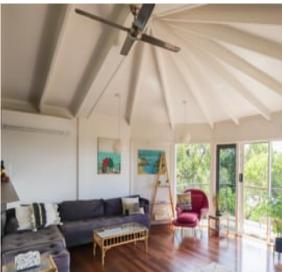

With its abundance of natural light and framed by glass to highlight the 180-degree views, the spacious upstairs open plan living, dining and kitchen captures an easy flow to the expansive sundeck that envelops the home. The covered entertaining area, perfect for indoor/outdoor living and the relaxed coastal lifestyle.