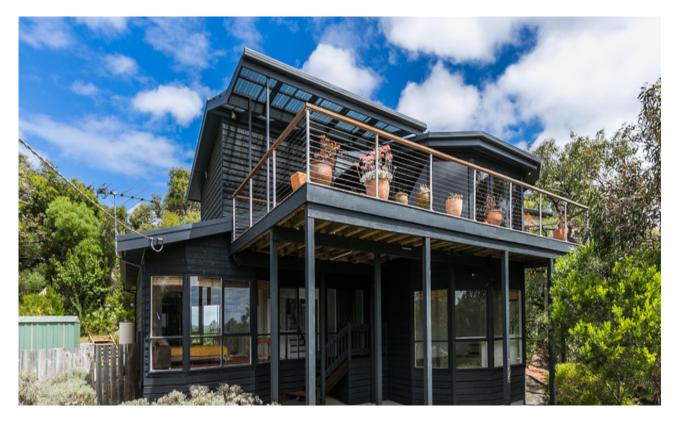

## Set amongst the trees

Set perfectly amongst the trees this beach house captures a beautiful native outlook across the tree tops, over the golf course and towards Point Addis. Watch the ever-changing panorama unfold from this elevated northerly position.

Cleverly designed to maximise the treed vistas, this beautifully presented two-storey beach house features four large bedrooms zoned for family living, two bathrooms and a second living area.

Positioned on a 764sqm (app) elevated allotment, this property feels like a natural oasis with its native landscaped grassed backyard and treed outlook providing a profound sense of privacy and space. Sitting perfectly between Anglesea's beaches, golf course and town centre it leaves