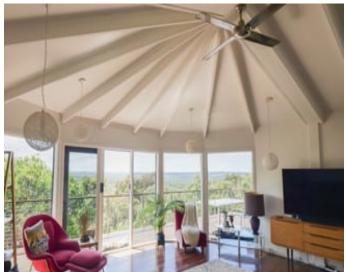

With its abundance of natural light and framed by glass to highlight the 180-degree views, the spacious upstairs open plan living, dining and kitchen captures an easy flow to the expansive sundeck that envelops the home. The covered entertaining area, perfect for indoor/outdoor living and the relaxed coastal lifestyle.